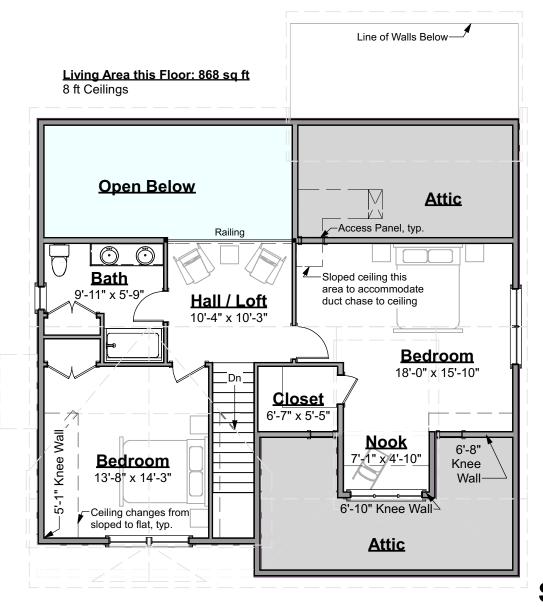

Art Form Architecture, Inc.

603-431-9559

Second Floor Plan

Scale: 1/8" = 1'-0"