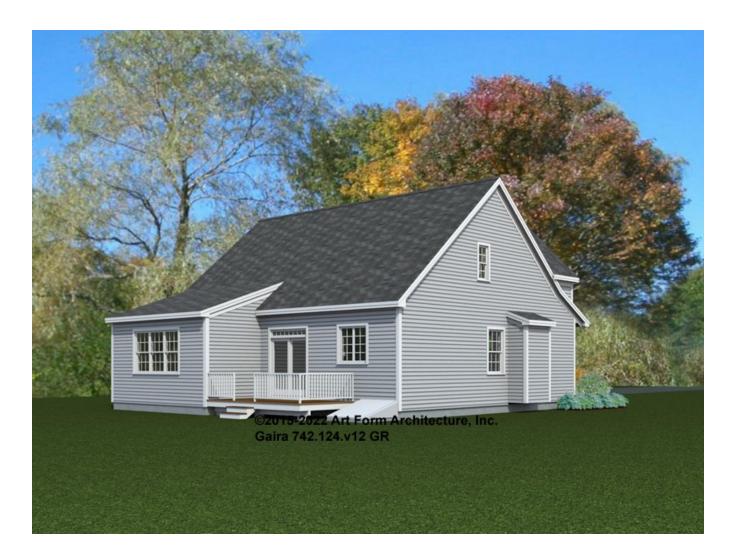

Art Form Architecture, Inc.

603-431-9559

Front Elevation Scale: 1/8" = 1'-0"

©2015-2022 Art Form Architecture, Inc., all rights reserved. You may not build this design without purchasing a license, even if you make changes. This design may have geographic restrictions.