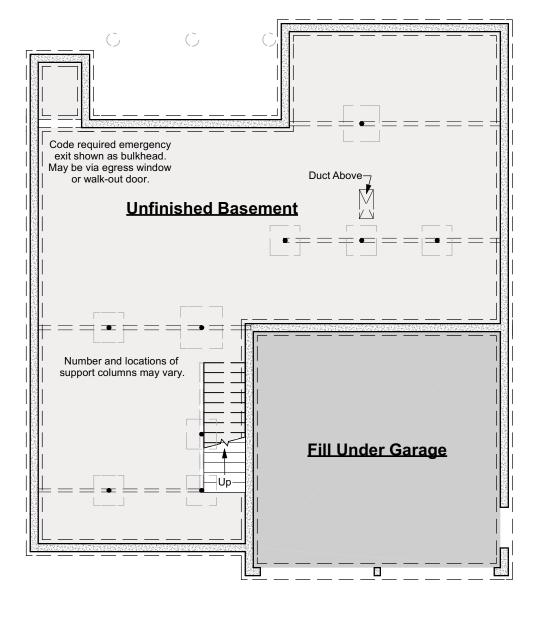

Art Form Architecture, Inc.

603-431-9559

Foundation Plan

Scale: 1/8" = 1'-0"

©2015-2022 Art Form Architecture, Inc., all rights reserved. You may not build this design without purchasing a license, even if you make changes. This design may have geographic restrictions.