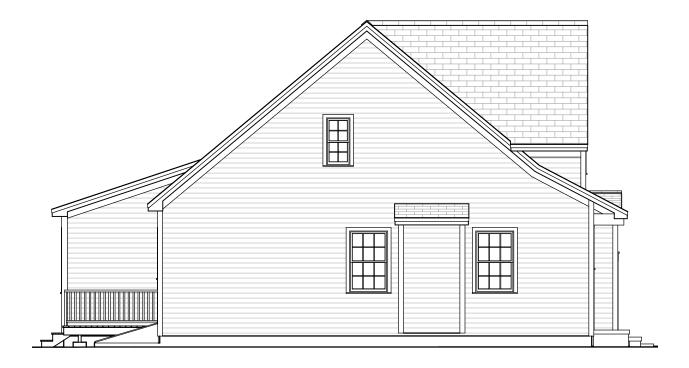

Art Form Architecture, Inc.

603-431-9559

**Left Elevation** Scale: 1/8" = 1'-0"