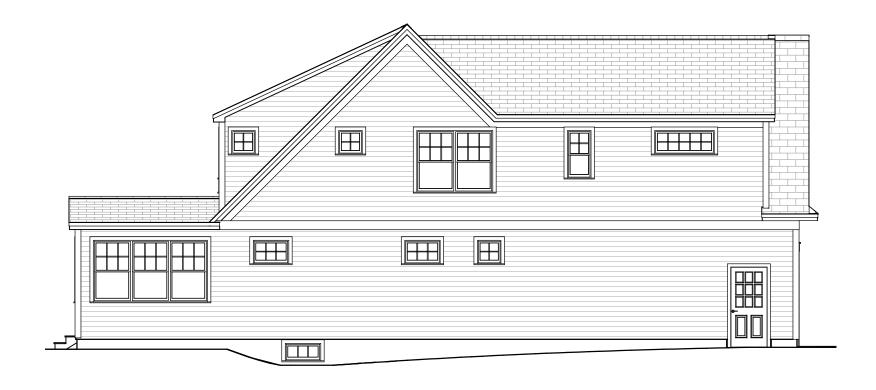

603-431-9559

Right Elevation Scale: 1/8" = 1'-0"

©2015-2022 Art Form Architecture, Inc., all rights reserved . You may not build this design without purchasing a license, even if you make changes. This design may have geographic restrictions.