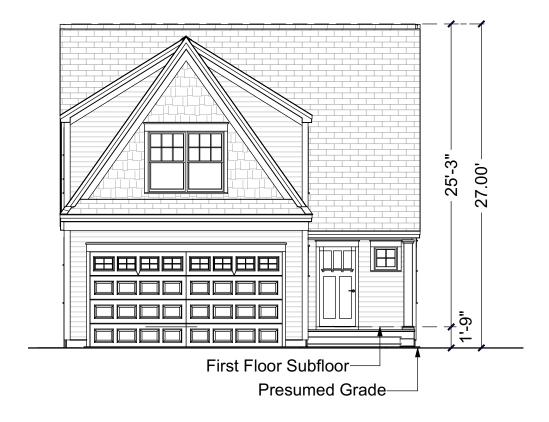

# **Front Elevation**

Scale: 1/8" = 1'-0"

753.125 GL (2/9/2022)

©2015-2022 Art Form Architecture, Inc., all rights reserved . You may not build this design without purchasing a license, even if you make changes. This design may have geographic restrictions.