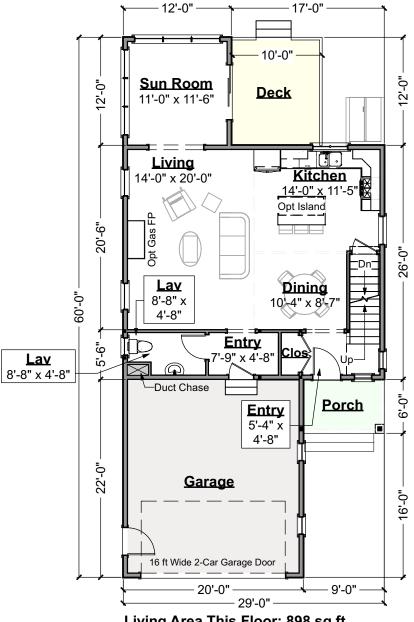

603-431-9559

Living Area This Floor: 898 sq ft

8'-0" Ceilings

First Floor Plan Scale: 3/32" = 1'-0" 753.125 GL (2/9/2022)

©2015-2022 Art Form Architecture, Inc., all rights reserved . You may not build this design without purchasing a license, even if you make changes. This design may have geographic restrictions.