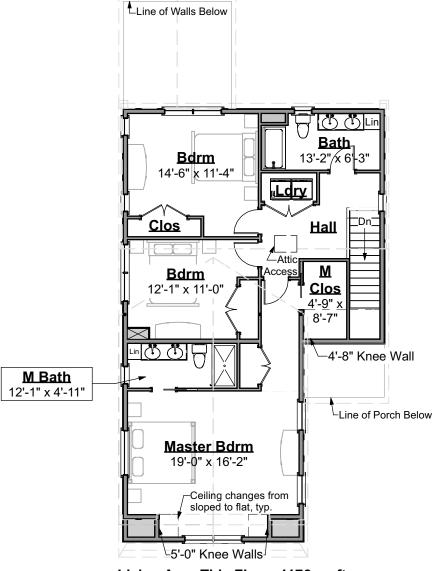

603-431-9559

Living Area This Floor: 1176 sq ft 8'-0" Ceilings

**Second Floor Plan** 

Scale: 3/32" = 1'-0"

753.125 GL (2/9/2022)

©2015-2022 Art Form Architecture, Inc., all rights reserved . You may not build this design without purchasing a license, even if you make changes. This design may have geographic restrictions.