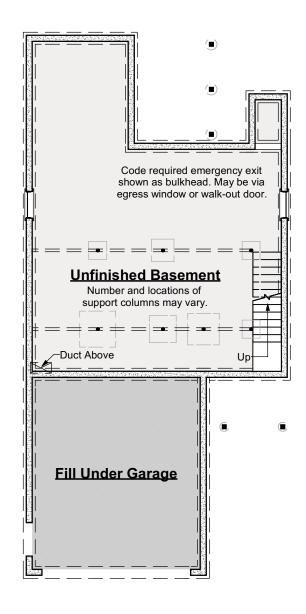

# **Foundation Plan**

Scale: 3/32" = 1'-0"

©2015-2022 Art Form Architecture, Inc., all rights reserved . You may not build this design without purchasing a license, even if you make changes. This design may have geographic restrictions.