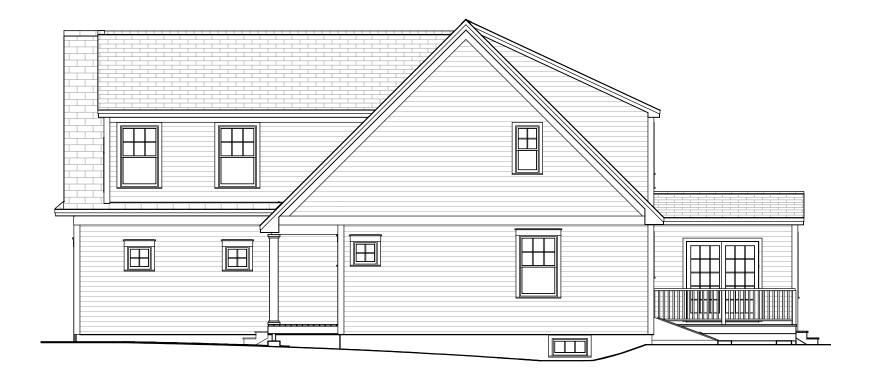

603-431-9559

Right Elevation Scale: 1/8" = 1'-0"

©2015-2022 Art Form Architecture, Inc., all rights reserved . You may not build this design without purchasing a license, even if you make changes. This design may have geographic restrictions.