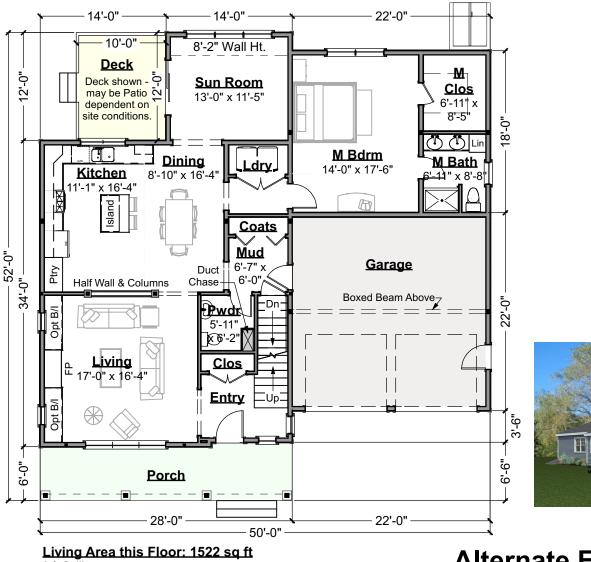

Art Form Architecture, Inc.

603-431-9559

Alternate First Floor Plan -Sun Room Scale: 3/32" = 1'-0"

<sup>5</sup> 434.129.v16 GR (5/18/2022)

©2011-2022 Art Form Architecture, Inc., all rights reserved. You may not build this design without purchasing a license, even if you make changes. This design may have geographic restrictions.