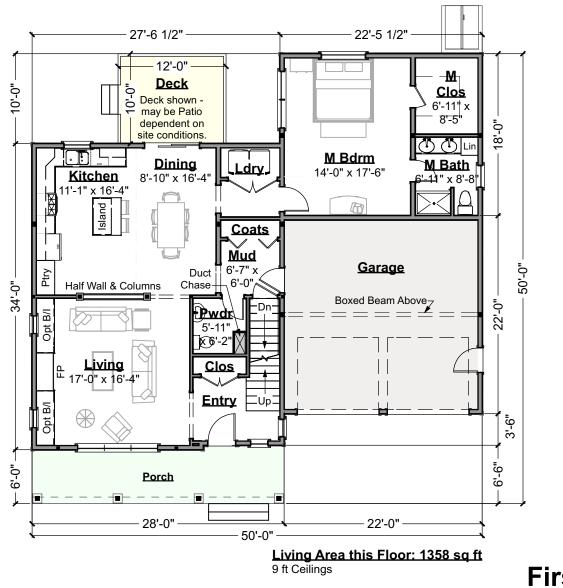

Art Form Architecture, Inc.

603-431-9559

Scale: 3/32" = 1'-0"

434.129.v16 GR (5/18/2022)

©2011-2022 Art Form Architecture, Inc., all rights reserved. You may not build this design without purchasing a license, even if you make changes. This design may have geographic restrictions.