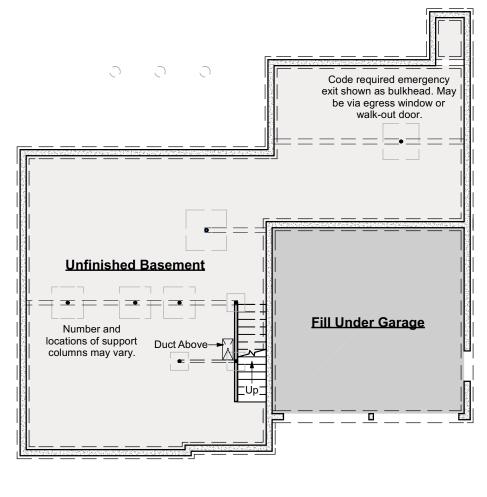

Art Form Architecture, Inc.

603-431-9559

e e e

Foundation Plan Scale: 3/32" = 1'-0"

434.129.v16 GR (5/18/2022)

©2011-2022 Art Form Architecture, Inc., all rights reserved. You may not build this design without purchasing a license, even if you make changes. This design may have geographic restrictions.