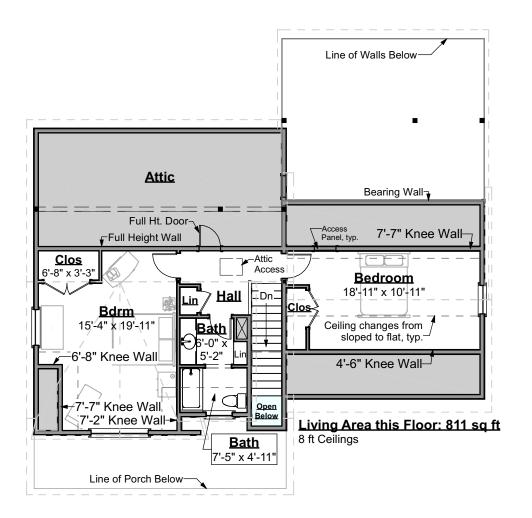

Art Form Architecture, Inc.

603-431-9559

Scale: 3/32" = 1'-0"

434.129.v16 GR (5/18/2022)

©2011-2022 Art Form Architecture, Inc., all rights reserved. You may not build this design without purchasing a license, even if you make changes. This design may have geographic restrictions.