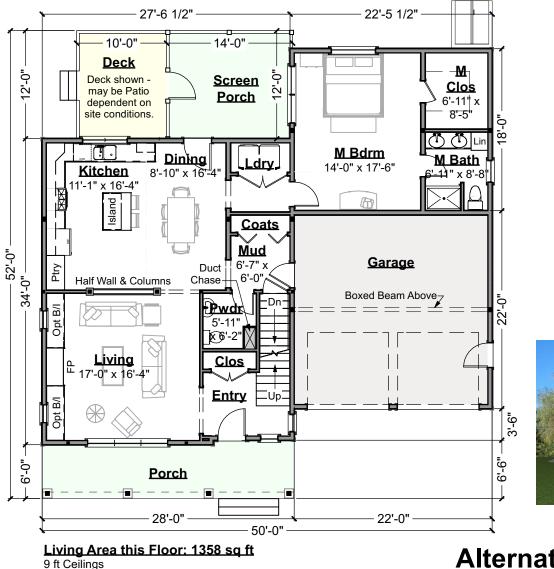

Art Form Architecture, Inc.

603-431-9559

Alternate First Floor Plan -Screen Porch

Scale: 3/32" = 1'-0"

<sup>5</sup> 434.129.v18 GR (5/18/2022)

©2011-2022 Art Form Architecture, Inc., all rights reserved. You may not build this design without purchasing a license, even if you make changes. This design may have geographic restrictions.