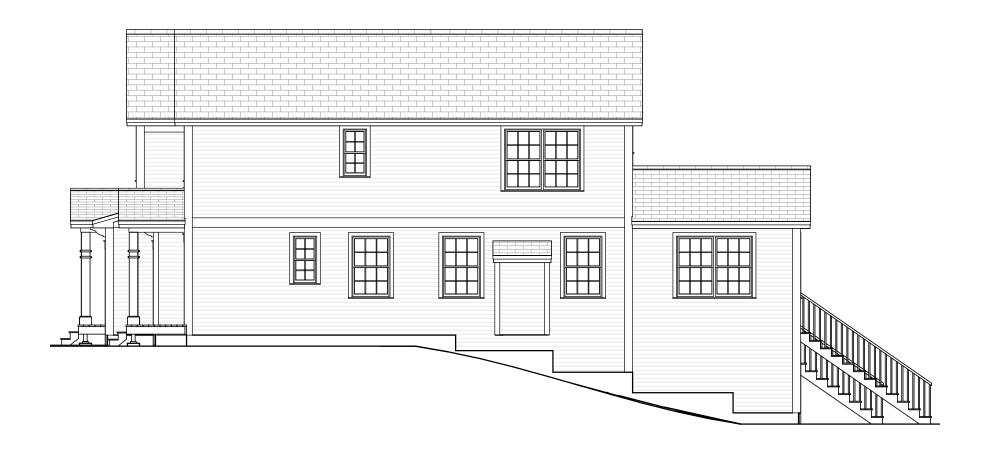

mmodate utilities, mechanical equipment and the horizontal movement of plumbing pipes, electrical wires and heating ducts. Both as part of any Construction Drawings produced based on this design and as future decisions made by the builder, changes to accommodate these items must be expected.
- Basement window locations are dependent on site conditions and utility locations. Clarify number and location with your builder.



**Foundation Plan** 

Scale: 3/32" = 1'-0"

### **Ben Bradley with Sun Duplex**

990.225 (4/12/2021)

© 2019-2021 Art Form Architecture, Inc., all rights reserved . You may not build this design without purchasing a license, even if you make changes. This design may have geographic restrictions.



603-431-9559



**Front Elevation** 

Scale: 1/8" = 1'-0"

603-431-9559



Right Elevation Scale: 1/8" = 1'-0"

## **Ben Bradley with Sun Duplex**

990.225 (4/12/2021)

© 2019-2021 Art Form Architecture, Inc., all rights reserved . You may not build this design without purchasing a license, even if you make changes. This design may have geographic restrictions.



603-431-9559



**Rear Elevation** 

Scale: 1/8" = 1'-0"

© 2019-2021 Art Form Architecture, Inc., all rights reserved . You may not build this design without purchasing a license, even if you make changes. This design may have geographic restrictions.



603-431-9559



**Left Elevation** 

Scale: 1/8" = 1'-0"