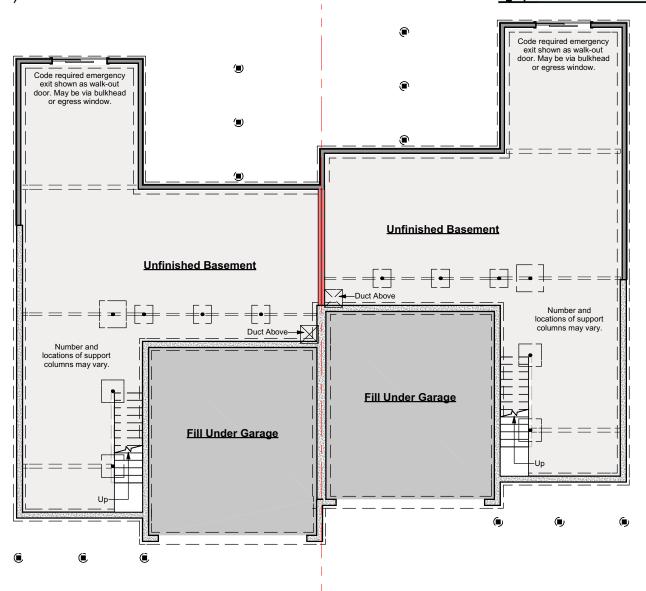

#### IMPORTANT BASEMENT NOTES:

- Unless an area is specifically designed as "no posts", additional posts may be required.
- Unless specifically noted otherwise, basement beams will be framed below the floor joists.
- Basement spaces accommodate utilities, mechanical equipment and the horizontal movement of plumbing pipes, electrical wires and heating ducts. Both as part of any Construction Drawings produced based on this design and as future decisions made by the builder, changes to accommodate these items must be expected.
- Basement window locations are dependent on site conditions and utility locations. Clarify number and location with your builder.

**Foundation Plan** 

Scale: 3/32" = 1'-0"