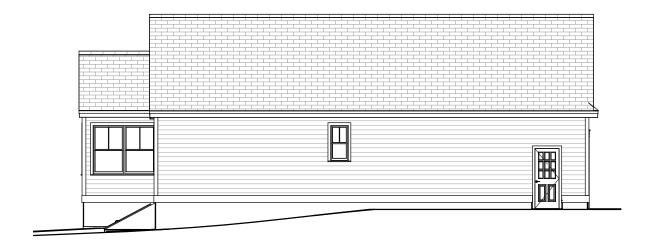

ont Elevation**

679.124.v45 GL (3/24/2021)

© 2014-2021 Art Form Architecture, Inc., all rights reserved . You may not build this design without purchasing a license, even if you make changes. This design may have geographic restrictions.



603-431-9559



Right Elevation Scale: 3/32" = 1'-0"

679.124.v45 GL (3/24/2021)

© 2014-2021 Art Form Architecture, Inc., all rights reserved . You may not build this design without purchasing a license, even if you make changes. This design may have geographic restrictions.



603-431-9559



**Rear Elevation** 

679.124.v45 GL (3/24/2021)

© 2014-2021 Art Form Architecture, Inc., all rights reserved . You may not build this design without purchasing a license, even if you make changes. This design may have geographic restrictions.



603-431-9559



**Left Elevation**