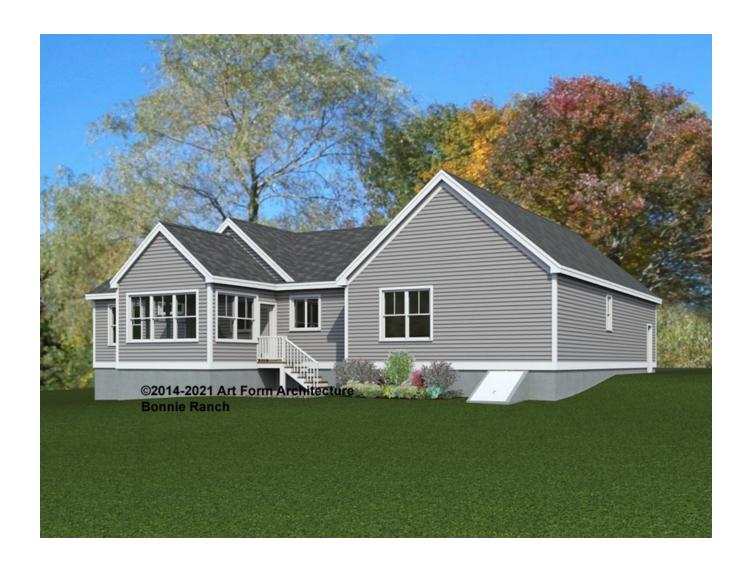

603-431-9559

Right Elevation Scale: 3/32" = 1'-0"

679.124.v45 GL (3/24/2021)

© 2014-2021 Art Form Architecture, Inc., all rights reserved . You may not build this design without purchasing a license, even if you make changes. This design may have geographic restrictions.

603-431-9559

**Rear Elevation** 

679.124.v45 GL (3/24/2021)

© 2014-2021 Art Form Architecture, Inc., all rights reserved . You may not build this design without purchasing a license, even if you make changes. This design may have geographic restrictions.

603-431-9559

**Left Elevation**