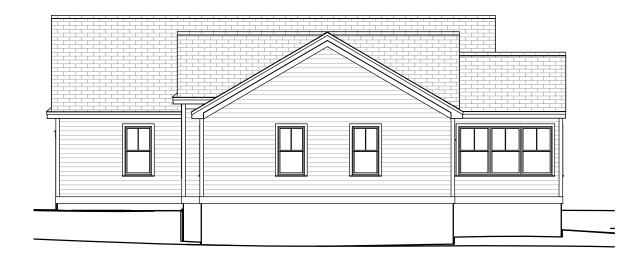

603-431-9559

Right Elevation Scale: 3/32" = 1'-0"

679.124.v45 GL (3/24/2021)

© 2014-2021 Art Form Architecture, Inc., all rights reserved . You may not build this design without purchasing a license, even if you make changes. This design may have geographic restrictions.