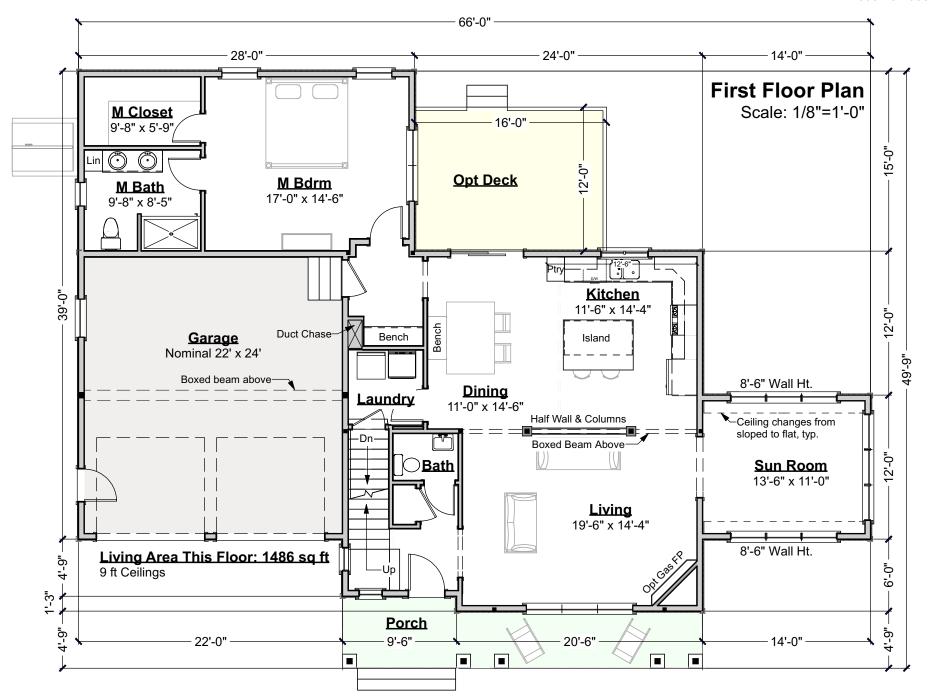

#### IMPORTANT BASEMENT NOTES:

603-431-9559

- Unless an area is specifically designed as "no posts", additional posts may be required.
- Unless specifically noted otherwise, basement beams will be framed below the floor joists.
- Basement spaces accommodate utilities, mechanical equipment and the horizontal movement of plumbing pipes, electrical wires and heating ducts. Both as part of any Construction Drawings produced based on this design and as future decisions made by the builder, changes to accommodate these items must be expected.
- Basement window locations are dependent on site conditions and utility locations. Clarify number and location