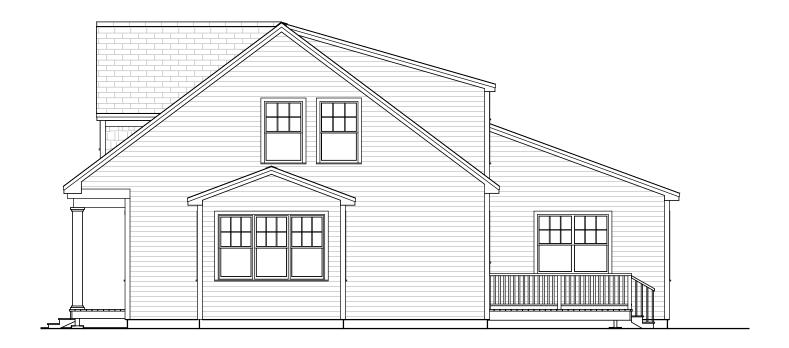

basement beams will be framed below the floor joists.
- Basement spaces accommodate utilities, mechanical equipment and the horizontal movement of plumbing pipes, electrical wires and heating ducts. Both as part of any Construction Drawings produced based on this design and as future decisions made by the builder, changes to accommodate these items must be expected.
- Basement window locations are dependent on site conditions and utility locations. Clarify number and location



**Foundation Plan** 

384.130.v4 SL

© 2011-2020 Art Form Architecture, Inc., all rights reserved . You may not build this design without purchasing a license, even if you make changes. This design may have geographic restrictions.



603-431-9559

### **Front Elevation**





603-431-9559

# **Right Elevation**





603-431-9559

## **Rear Elevation**





603-431-9559

## **Left Elevation**