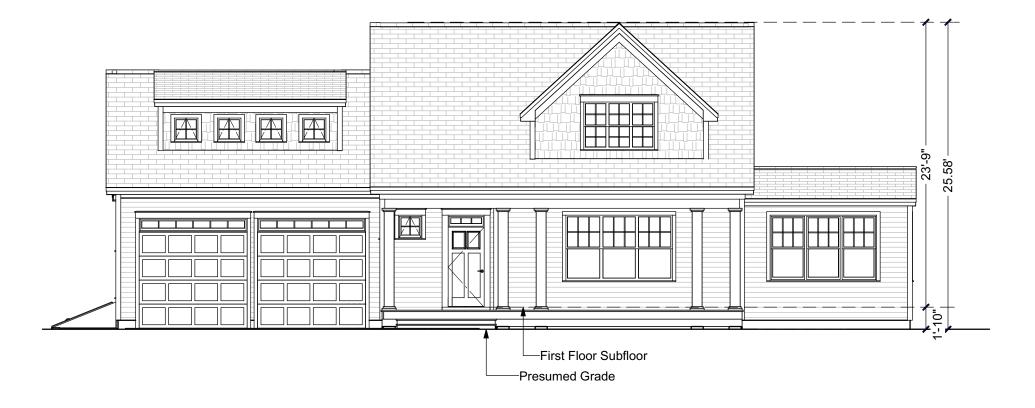

d.
- Unless specifically noted otherwise, basement beams will be framed below the floor joists.
- Basement spaces accommodate utilities, mechanical equipment and the horizontal movement of plumbing pipes, electrical wires and heating ducts. Both as part of any Construction Drawings produced based on this design and as future decisions made by the builder, changes to accommodate these items must be expected.
- Basement window locations are dependent on site conditions and utility locations. Clarify number and location



**Foundation Plan** 

384.130.v4 SL

© 2011-2020 Art Form Architecture, Inc., all rights reserved . You may not build this design without purchasing a license, even if you make changes. This design may have geographic restrictions.



603-431-9559

### **Front Elevation**





603-431-9559

# **Right Elevation**





603-431-9559

## **Rear Elevation**





603-431-9559

## **Left Elevation**