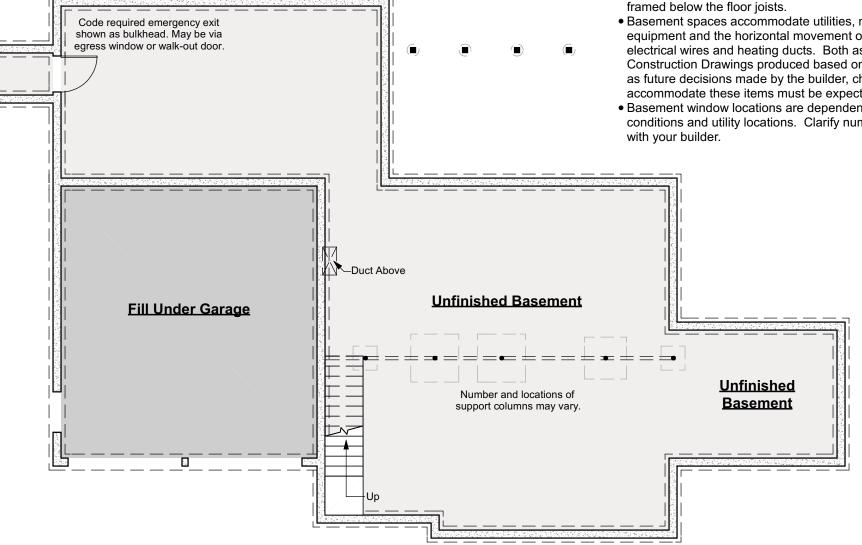

#### IMPORTANT BASEMENT NOTES:

603-431-9559

- Unless an area is specifically designed as "no posts", additional posts may be required.
- Unless specifically noted otherwise, basement beams will be framed below the floor joists.
- Basement spaces accommodate utilities, mechanical equipment and the horizontal movement of plumbing pipes, electrical wires and heating ducts. Both as part of any Construction Drawings produced based on this design and as future decisions made by the builder, changes to accommodate these items must be expected.
- Basement window locations are dependent on site conditions and utility locations. Clarify number and location

**Foundation Plan** 

384.130.v4 SL

© 2011-2020 Art Form Architecture, Inc., all rights reserved . You may not build this design without purchasing a license, even if you make changes. This design may have geographic restrictions.