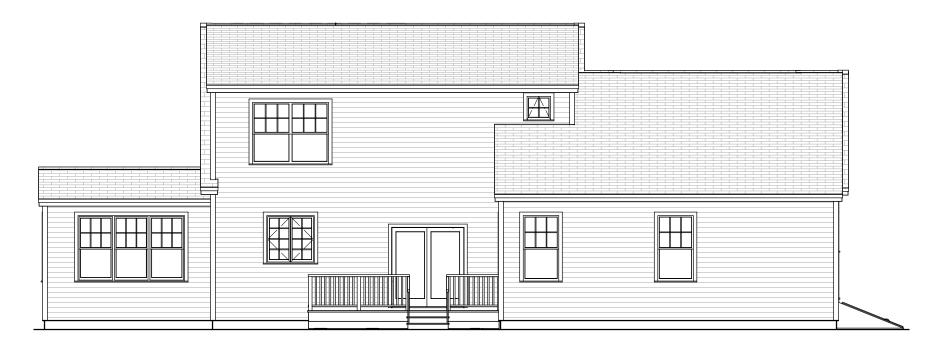

floor joists.
- Basement spaces accommodate utilities, mechanical equipment and the horizontal movement of plumbing pipes, electrical wires and heating ducts. Both as part of any Construction Drawings produced based on this design and as future decisions made by the builder, changes to accommodate these items must be expected.
- Basement window locations are dependent on site conditions and utility locations. Clarify number and location



**Foundation Plan** 

384.130.v4 SL

© 2011-2020 Art Form Architecture, Inc., all rights reserved . You may not build this design without purchasing a license, even if you make changes. This design may have geographic restrictions.



603-431-9559

### **Front Elevation**





603-431-9559

# **Right Elevation**





603-431-9559

## **Rear Elevation**





603-431-9559

## **Left Elevation**