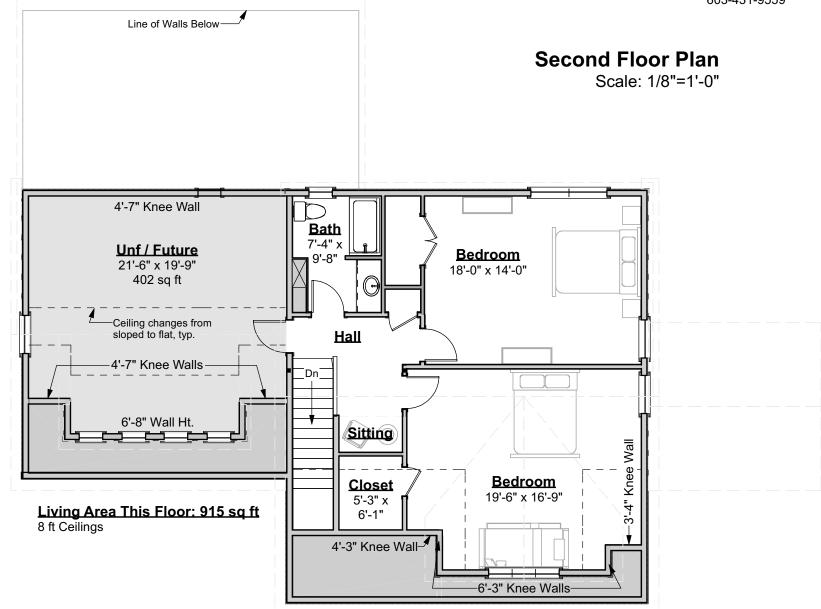

#### IMPORTANT BASEMENT NOTES:

603-431-9559

- Unless an area is specifically designed as "no posts", additional posts may be required.
- Unless specifically noted otherwise, basement beams will be framed below the floor joists.
- Basement spaces accommodate utilities, mechanical equipment and the horizontal movement of plumbing pipes, electrical wires and heating ducts. Both as part of any Construction Drawings produced based on this design and as future decisions made by the builder, changes to accommodate these items must be expected.
- Basement window locations are dependent on site conditions and utility locations. Clarify number and location