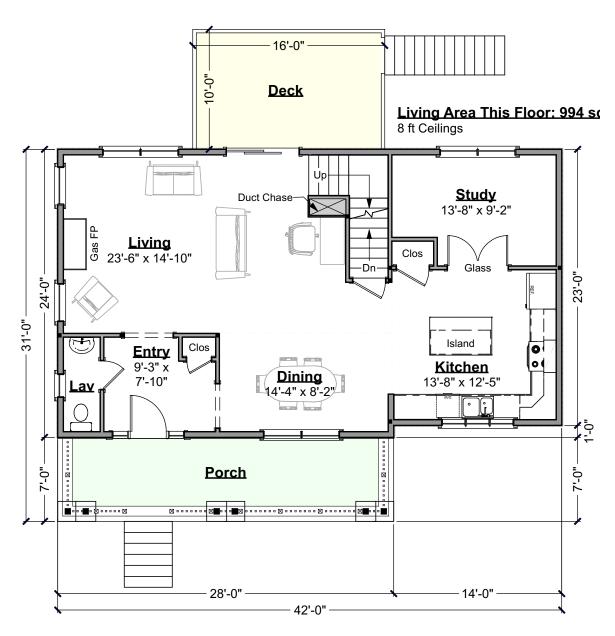

603-431-9559

**First Floor Plan** 

253.122.v11 GR (6/30/2021)

© 2010-2021 Art Form Architecture, Inc., all rights reserved . You may not build this design without purchasing a license, even if you make changes. This design may have geographic restrictions.

#### Living Area This Floor: 997 sq ft