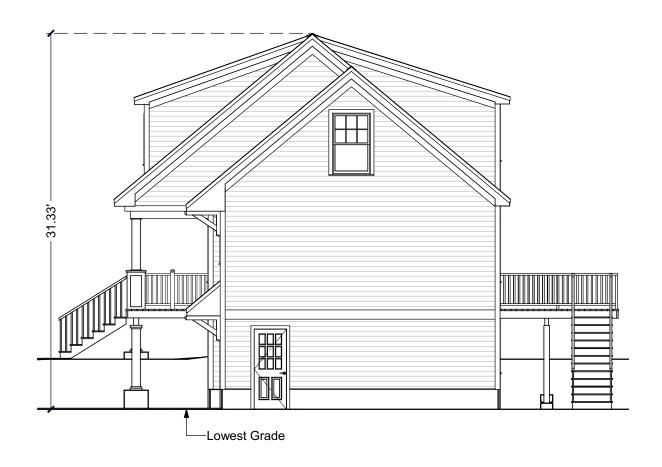

603-431-9559

**Right Elevation** Scale: 1/8" = 1'-0"

© 2010-2021 Art Form Architecture, Inc., all rights reserved . You may not build this design without purchasing a license, even if you make changes. This design may have geographic restrictions.