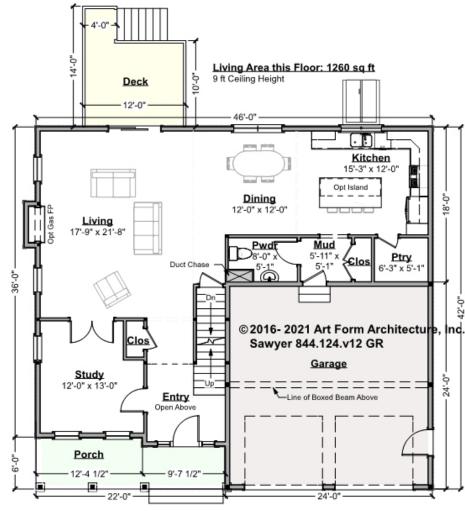

#### **First Floor**

|        | Area    | Beds | Baths |
|--------|---------|------|-------|
| Main   | 1260 SF | 0    | 0.5   |
| Future | 0 SF    | 1    | 0     |
| Apt    | 0 SF    | 0    | 0     |
| Total  | 1260 SF | 1    | 0.5   |

| Ceiling F | Ceiling Height |  |  |
|-----------|----------------|--|--|
| Shown     | 9'-0"          |  |  |
| Possible* | 8'-0"          |  |  |

<sup>\*</sup> See Major Change information on plan page for cost