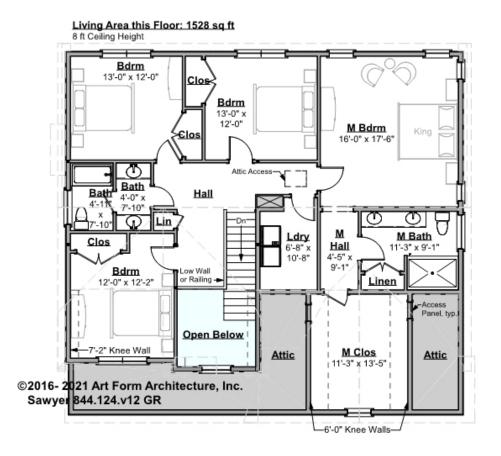

#### **Second Floor**

|        | Area      | Beds   | Baths |
|--------|-----------|--------|-------|
| Main   | 1528 SF   | 4      | 2     |
| Future | 0 SF      | 0      | 0     |
| Apt    | 0 SF      | 0      | 0     |
| Total  | 1528 SF   | 4      | 2     |
|        | Ceiling   | Height |       |
|        | Shown     | 8'-0"  |       |
|        | Possible* | 9'-0"  |       |

<sup>\*</sup> See Major Change information on plan page for cost

 $\underline{\textbf{Use of this document}} \text{ is governed by our Terms and Conditions}, found on our website: \\ \underline{\textbf{http://www.artformhomeplans.com/TermsConditions.a5w}}$ 