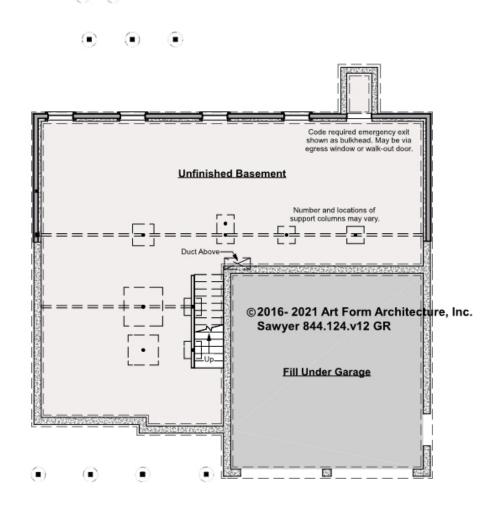

#### **Basement Floor**

|        | Area           | Beds    | Baths |  |
|--------|----------------|---------|-------|--|
| Main   | 0 SF           | 0       | 0     |  |
| Future | 0 SF           | 0       | 0     |  |
| Apt    | 0 SF           | 0       | 0     |  |
| Total  | 0 SF           | 0       | 0     |  |
|        | Ceiling Height |         |       |  |
|        | Show           | n 7'-8" |       |  |
|        |                |         |       |  |

Possible\* 9'-0"

<u>Use of this document</u> is governed by our **Terms and Conditions**, found on our website: http://www.artformhomeplans.com/TermsConditions.a5w

© 2016 Art Form Architecture, Inc. ALL RIGHTS RESERVED.