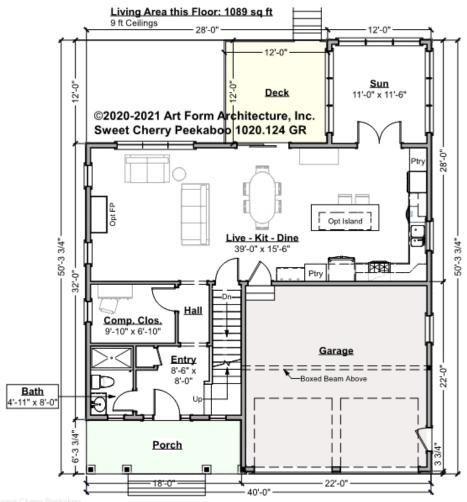

### **First Floor**

|        | Area    | Beds | Baths |
|--------|---------|------|-------|
| Main   | 1089 SF | 0    | 1     |
| Future | 0 SF    | 0    | 0     |
| Apt    | 0 SF    | 0    | 0     |
| Total  | 1089 SF | 0    | 1     |

| Ceiling I | Ceiling Height |  |  |
|-----------|----------------|--|--|
| Shown     | 9'-0"          |  |  |
| Possible* | 8'-0"          |  |  |

<sup>\*</sup> See Major Change information on plan page for cost