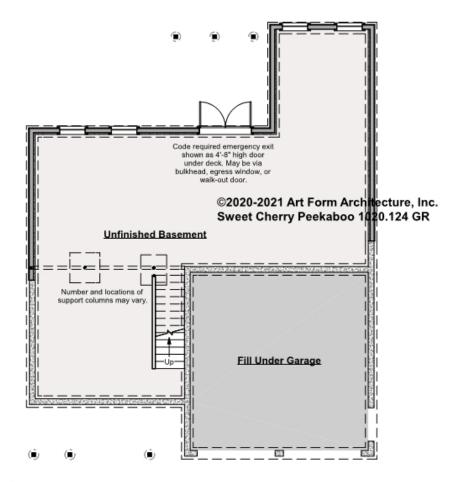

#### **Basement Floor**

|        | Area           | Beds  | Baths |  |
|--------|----------------|-------|-------|--|
| Main   | 0 SF           | 0     | 0     |  |
| Future | 0 SF           | 0     | 0     |  |
| Apt    | 0 SF           | 0     | 0     |  |
| Total  | 0 SF           | 0     | 0     |  |
|        | Ceiling Height |       |       |  |
|        | Shown          | 7'-8" |       |  |
|        | Possible*      | 9'-0" |       |  |

<sup>\*</sup> See Major Change information on plan page for cost

WEB 1020.124 GR Sweet Cherry Peekaboo

<u>Use of this document</u> is governed by our **Terms and Conditions**, found on our website: http://www.artformhomeplans.com/TermsConditions.a5w