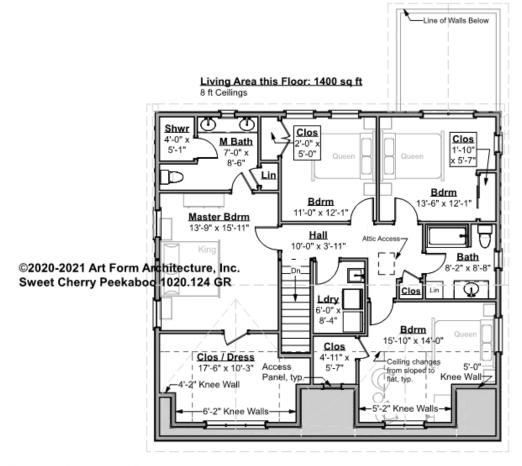

#### **Second Floor**

|        | Area           | Beds  | Baths |  |
|--------|----------------|-------|-------|--|
| Main   | 1400 SF        | 4     | 2     |  |
| Future | 0 SF           | 0     | 0     |  |
| Apt    | 0 SF           | 0     | 0     |  |
| Total  | 1400 SF        | 4     | 2     |  |
|        | Ceiling Height |       |       |  |
|        | Shown          | 8'-0" |       |  |
|        | Possible*      | 9'-0" |       |  |