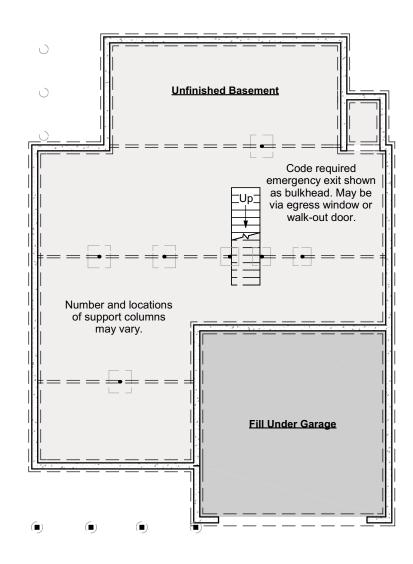

## **Foundation Plan**

Scale: 3/32" = 1'-0"

594.124.v37 GR (7/18/2022)

© 2013-2022 Art Form Architecture, Inc., all rights reserved. You may not build this design without purchasing a license, even if you make changes. This design may have geographic restrictions.