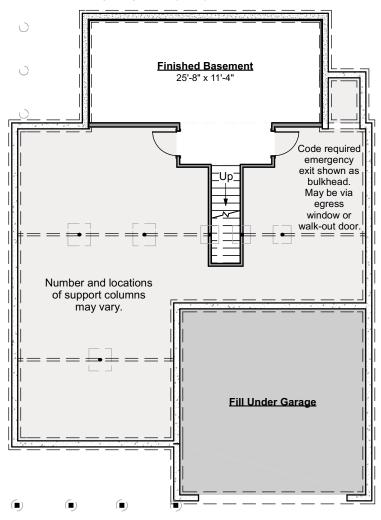

# **Alternate Foundation Plan - Finished Basement**

Scale: 3/32" = 1'-0"

603-431-9559

### Finished Area this Floor: 436 sq ft

Ceiling Heights May Vary: 8 ft Forms