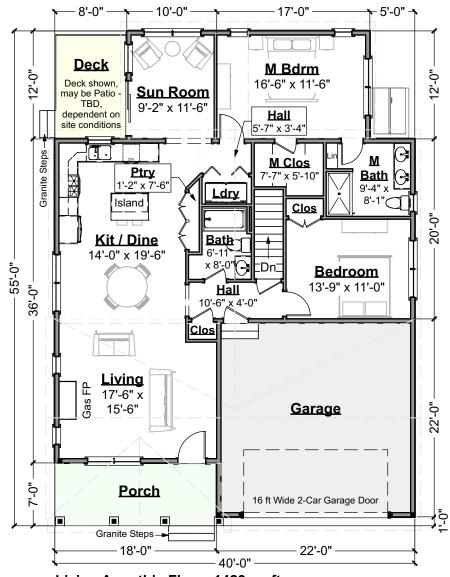

### **First Floor Plan**

Scale: 3/32" = 1'-0"

594.124.v34 GR (7/18/2022)

© 2013-2022 Art Form Architecture, Inc., all rights reserved. You may not build this design without purchasing a license, even if you make changes. This design may have geographic restrictions.

603-431-9559

Living Area this Floor: 1429 sq ft

8 ft Ceilings