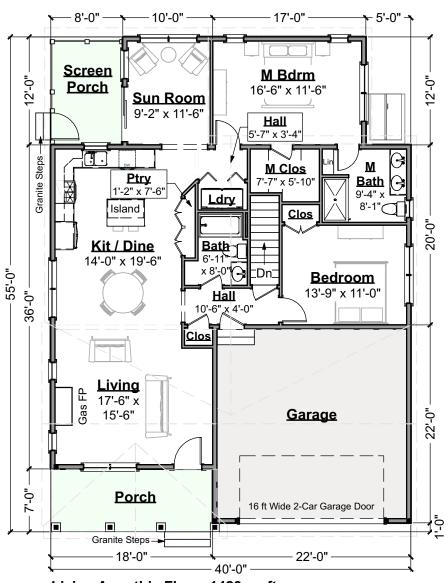

### **First Floor Plan**

Scale: 3/32" = 1'-0"

594.124.v34 GR (7/18/2022)

© 2013-2022 Art Form Architecture, Inc., all rights reserved. You may not build this design without purchasing a license, even if you make changes. This design may have geographic restrictions.

# Alternate First Floor Plan - Screen Porch

Scale: 3/32" = 1'-0"

Living Area this Floor: 1429 sq ft

8 ft Ceilings

© 2013-2022 Art Form Architecture, Inc., all rights reserved. You may not build this design without purchasing a license, even if you make changes. This design may have geographic restrictions.

603-431-9559

Living Area this Floor: 1429 sq ft

8 ft Ceilings