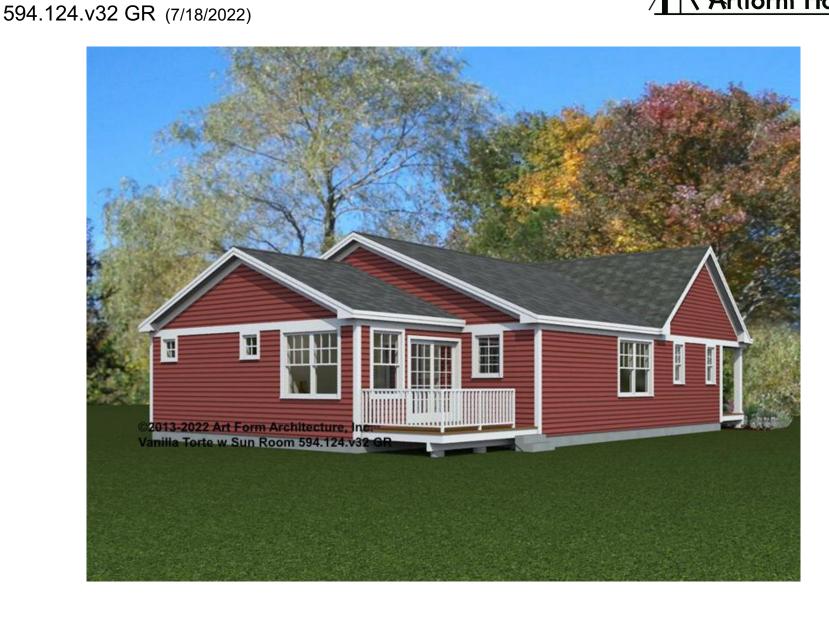

# Right Elevation Scale: 1/8" = 1'-0"

603-431-9559

**Rear Elevation** 

Scale: 1/8" = 1'-0"

© 2013-2022 Art Form Architecture, Inc., all rights reserved. You may not build this design without purchasing a license, even if you make changes. This design may have geographic restrictions.