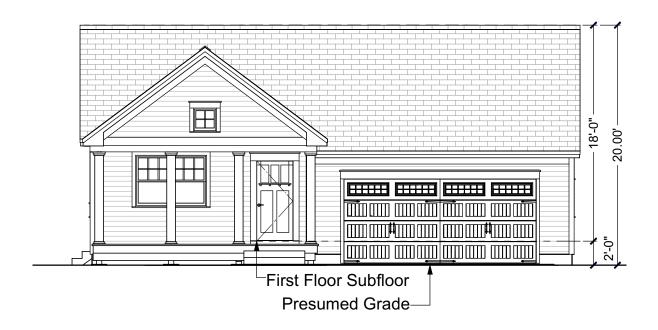

## **Front Elevation**

Scale: 1/8" = 1'-0"

© 2013-2022 Art Form Architecture, Inc., all rights reserved. You may not build this design without purchasing a license, even if you make changes. This design may have geographic restrictions.