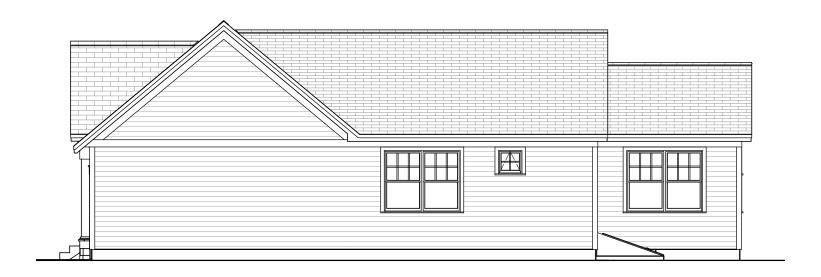

# Right Elevation Scale: 1/8" = 1'-0"

603-431-9559

**Rear Elevation** 

Scale: 1/8" = 1'-0"

© 2013-2022 Art Form Architecture, Inc., all rights reserved. You may not build this design without purchasing a license, even if you make changes. This design may have geographic restrictions.