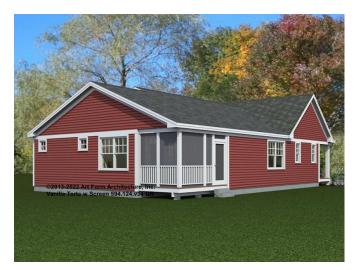

# Alternate First Floor Plan - Screen Porch

Scale: 3/32" = 1'-0"

Living Area this Floor: 1429 sq ft

8 ft Ceilings

© 2013-2022 Art Form Architecture, Inc., all rights reserved. You may not build this design without purchasing a license, even if you make changes. This design may have geographic restrictions.