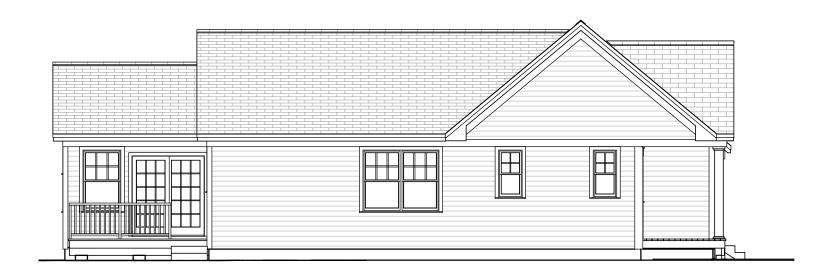

design may have geographic restrictions.



603-431-9559

### Finished Area this Floor: 436 sq ft

Ceiling Heights May Vary: 8 ft Forms



# **Alternate Foundation Plan - Finished Basement**

Scale: 3/32" = 1'-0"



603-431-9559



## **Front Elevation**

Scale: 1/8" = 1'-0"

© 2013-2022 Art Form Architecture, Inc., all rights reserved. You may not build this design without purchasing a license, even if you make changes. This design may have geographic restrictions.



603-431-9559



# Right Elevation Scale: 1/8" = 1'-0"



603-431-9559



**Rear Elevation** 

Scale: 1/8" = 1'-0"

© 2013-2022 Art Form Architecture, Inc., all rights reserved. You may not build this design without purchasing a license, even if you make changes. This design may have geographic restrictions.



603-431-9559



## **Left Elevation**

Scale: 1/8" = 1'-0"