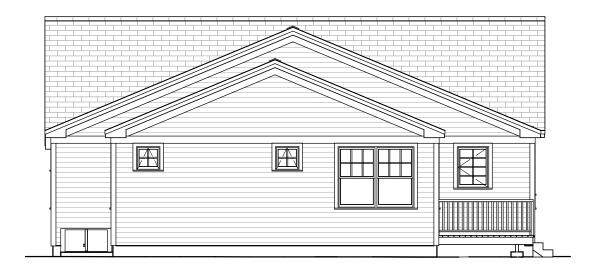

# Right Elevation Scale: 1/8" = 1'-0"

603-431-9559

**Rear Elevation** 

Scale: 1/8" = 1'-0"

© 2013-2022 Art Form Architecture, Inc., all rights reserved. You may not build this design without purchasing a license, even if you make changes. This design may have geographic restrictions.