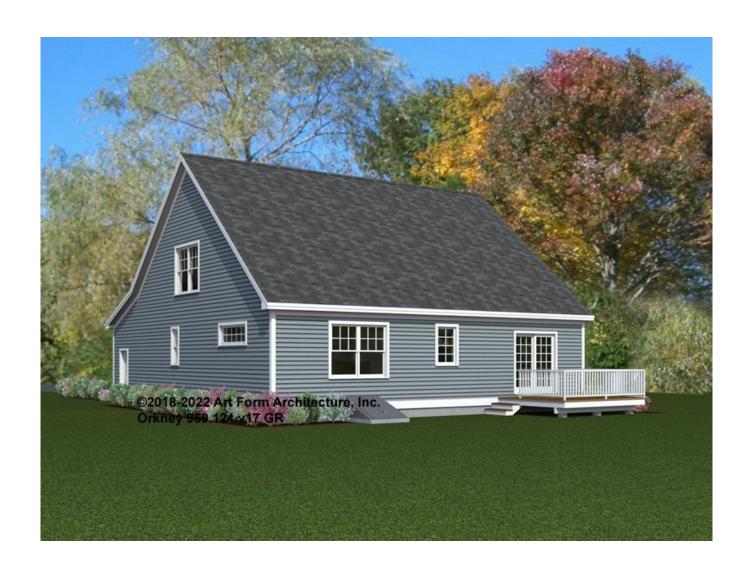

d to door surrounds, window casings, finished porch column sizes, and roof friezes. While we may allow builders to add their own flare to aesthetic elements, we don't allow our designs to be stripped of critical details. Any such alterations require the express written consent of Artform.
- Increasing ceiling heights usually requires adjustments to window sizes and other exterior elements.

Floor plan layout and/or Structural Changes:

- Structural changes always require the express written consent of Artform
- If you wish to move or remove walls or structural elements (such as removal of posts, increases in house size, ceiling height changes, addition of dormers, etc), please do not assume it can be done without other additional changes (even if the builder or lumber yard says you can).



959.124.v17 GR (9/26/2022)

make changes. This design may have geographic restrictions. **Artform Home Plans** Living Area this Floor: 1265 sq ft 603-431-9559 8 ft Ceilings, unless noted otherwise Deck Deck shown, may be Patio - TBD, dependent on site conditions Cathedral Flat Clg. Dining 14'-0" x 10'-7" Cathedral Clg. M Bedroom Island 13'-10" x 15'-6" 25'-0" **Kitchen** 10'-10" x 15'-6" Mud Ldry 39'-0" Living 8'-6' 13'-11" x 17'-10" Clos 45'-0" Duct Chase Bath 5'-0" x 8'-6" x 8'-6" Clos 8'-6" **Entry** Lav 6'-6" x **Garage** 7'-1" x 9'-2" 5'-2" **Clos** Boxed Beam Above-14'-10" ..0-.9 **Porch** 16 ft Wide 2-Car Garage Door Granite Steps-18'-0" 22'-0" 40'-0"

© 2018-2022 Art Form Architecture, Inc., all rights reserved. You may not build this design without purchasing a license, even if