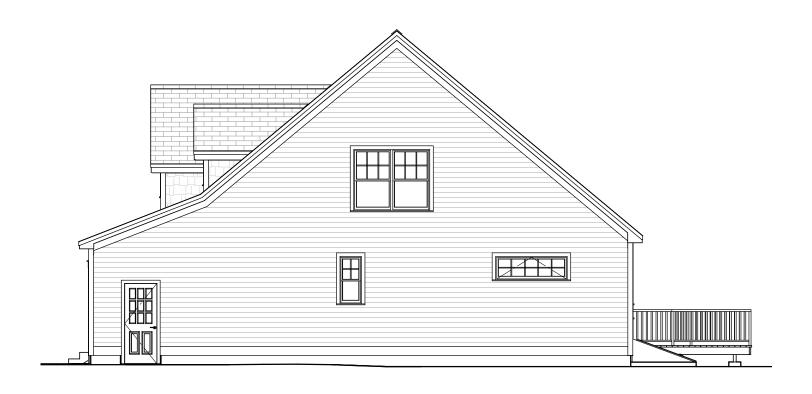

# Right Elevation Scale: 1/8" = 1'-0"

© 2018-2022 Art Form Architecture, Inc., all rights reserved. You may not build this design without purchasing a license, even if you make changes. This design may have geographic restrictions.