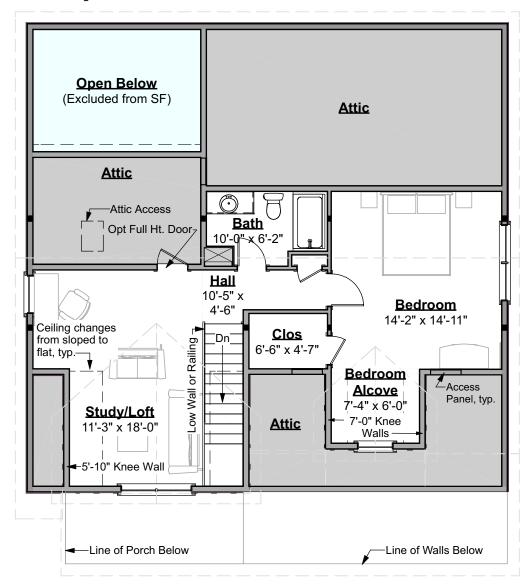

#### Living Area this Floor: 732 sq ft

8 ft Ceilings

**Second Floor Plan** 

Unfinished Basement (9/26/2022)

© 2018-2022 Art Form Architecture, Inc., all rights reserved. You may not build this design without purchasing a license, even if you make changes. This design may have geographic restrictions.