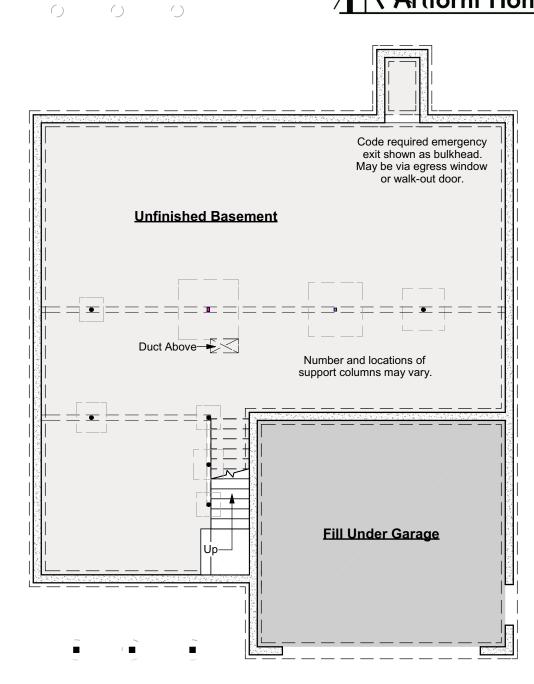

Wide 2-Car Garage Door Granite Steps-18'-0" 22'-0" 40'-0"

© 2018-2022 Art Form Architecture, Inc., all rights reserved. You may not build this design without purchasing a license, even if you

**First Floor Plan** 





Alternate First Floor Plan - Screen Porch

© 2018-2022 Art Form Architecture, Inc., all rights reserved. You may not build this design without purchasing a license, even if you make changes. This design may have geographic restrictions.



603-431-9559

#### Living Area this Floor: 732 sq ft

8 ft Ceilings



**Second Floor Plan** 

Unfinished Basement (9/26/2022)

© 2018-2022 Art Form Architecture, Inc., all rights reserved. You may not build this design without purchasing a license, even if you make changes. This design may have geographic restrictions.



603-431-9559



## **Foundation Plan**



#### **Front Elevation**





# Right Elevation Scale: 1/8" = 1'-0"

© 2018-2022 Art Form Architecture, Inc., all rights reserved. You may not build this design without purchasing a license, even if you make changes. This design may have geographic restrictions.



603-431-9559



## **Rear Elevation**





## **Left Elevation**