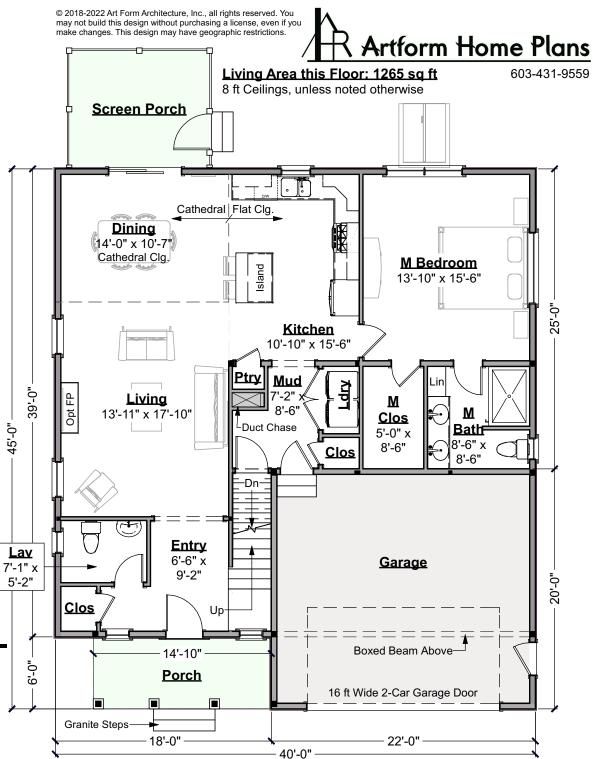

959.124.v17 GR (9/26/2022)

make changes. This design may have geographic restrictions. **Artform Home Plans** Living Area this Floor: 1265 sq ft 603-431-9559 8 ft Ceilings, unless noted otherwise Deck Deck shown, may be Patio - TBD, dependent on site conditions Cathedral Flat Clg. Dining 14'-0" x 10'-7" Cathedral Clg. M Bedroom Island 13'-10" x 15'-6" 25'-0" **Kitchen** 10'-10" x 15'-6" Mud Ldry 39'-0" Living 8'-6' 13'-11" x 17'-10" Clos 45'-0" Duct Chase Bath 5'-0" x 8'-6" x 8'-6" Clos 8'-6" **Entry** Lav 6'-6" x **Garage** 7'-1" x 9'-2" 5'-2" **Clos** Boxed Beam Above-14'-10" ..0-.9 **Porch** 16 ft Wide 2-Car Garage Door Granite Steps-18'-0" 22'-0" 40'-0"