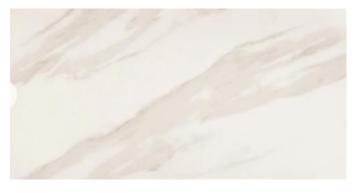

Floor tile and shower walls – Artsy AT 32 polished 12" x 24" Horizontal – grout Fossil

Master shower floor and Niche To include color wheel 1.5" x 1.5" Hex Architectual Gray with Light pewter grout