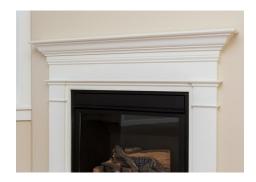

#### **Exterior**

Wall color-Agreeable Gray

Study/loft Dyno 52" ceiling fan

Surface mount fixtures

Castle Stone siding

Winslow Door Style

Fireplace Mantle

Window & Door trim Back- 3 ½ "Backband