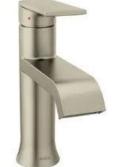

### **FULL BATH**

CABINETS: Macchiato with

Quartz pure white countertop

HARDWARE: Satin nickel pulls

Powder room and full bath Genta single Nickel

handle – Satin

FLOORING- Full bath and Laundry Affinity AF 03 Gray 12" x 12" with smoke gray grout