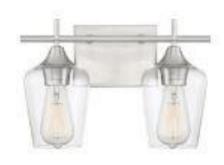

# **KITCHEN**

Cabinets – Machiatto

HARDWARE: SATIN **NICKEL** 

Dining 5-Light octave chandelier

SN

Island pendant lights-Satin Nickel

Moen Genta – Brushed Nickel

**APPLIANCES** 