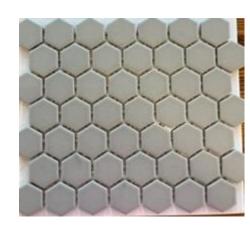

Floor tile and shower walls – Artsy AT 32 polished 12" x 24" Horizontal – grout Fossil

Master shower floor and Niche To include color wheel 1.5" x 1.5" Hex Architectual Gray with Light pewter grout