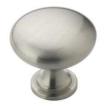

### **FULL BATH**

CABINETS: Macchiato with

Quartz pure white countertop

HARDWARE: Satin nickel pulls

Powder room and full bath Genta single Nickel

handle – Satin

FLOORING- Full bath and Laundry Affinity AF 03 Gray 12" x 12" with smoke gray grout

#### **MASTER BATH**

CABINETS: Macchiato with Quartz pure white countertop

Genta sink faucet- Satin nickel

Genta shower
– Satin Nickel

HARDWARE: Satin nickel knobs

SAVOY HOUSE BATH BAR Brushed Brass- glass facing down.