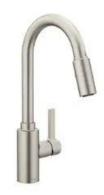

# **KITCHEN**

Cabinets – Machiatto

HARDWARE: SATIN **NICKEL** 

Dining 5-Light octave chandelier

SN

Island pendant lights-Satin Nickel

Moen Genta – Brushed Nickel

**APPLIANCES** 