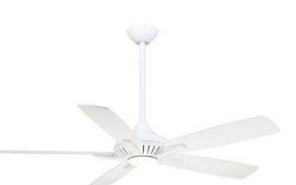

#### **Exterior**

Wall color-Agreeable Gray

Study/loft Dyno 52" ceiling fan

Surface mount fixtures

Castle Stone siding

Winslow Door Style

Fireplace Mantle

Window & Door trim Back- 3 ½ "Backband