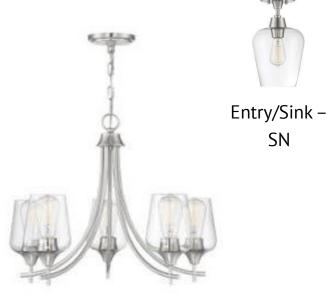

# **KITCHEN**

Cabinets – Machiatto

HARDWARE: SATIN **NICKEL** 

Dining 5-Light octave chandelier

SN

Island pendant lights-Satin Nickel

Moen Genta – Brushed Nickel

**APPLIANCES** 