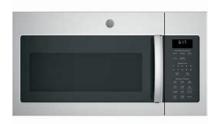

# **KITCHEN**

Cabinets – Machiatto

HARDWARE: SATIN **NICKEL** 

Dining 5-Light octave chandelier

SN

Island pendant lights-Satin Nickel

Moen Genta – Brushed Nickel

**APPLIANCES** 