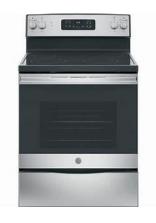

# **KITCHEN**

Cabinets – Machiatto

HARDWARE: SATIN **NICKEL** 

Dining 5-Light octave chandelier

SN

Island pendant lights-Satin Nickel

Moen Genta – Brushed Nickel

**APPLIANCES** 