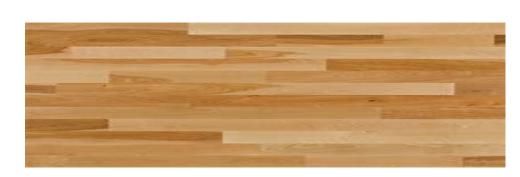

# Selections Images

Cliffs at Evergreen 26



# **KITCHEN**





Cabinets – Machiatto

HARDWARE: SATIN **NICKEL** 



Dining 5-Light octave chandelier



SN

Island pendant lights-Satin Nickel



Moen Genta – Brushed Nickel



**APPLIANCES** 







FLOORING: BIRCH HARDWOOD

### **FULL BATH**



CABINETS: Macchiato with

Quartz pure white countertop

HARDWARE: Satin nickel pulls



Powder room and full bath Genta single Nickel





handle – Satin





FLOORING- Full bath and Laundry Affinity AF 03 Gray 12" x 12" with smoke gray grout



AKER TUB/SHOWER INSERT







Genta tub & shower trim – Satin nickel



**SAVOY HOUSE 2 LIGHT** BATH BAR- Satin Nickel

#### **MASTER BATH**



CABINETS: Macchiato with Quartz pure white countertop



Genta sink faucet- Satin nickel



Genta shower
– Satin Nickel



HARDWARE: Satin nickel knobs



SAVOY HOUSE BATH BAR Brushed Brass- glass facing down.



Floor tile and shower walls – Artsy AT 32 polished 12" x 24" Horizontal – grout Fossil

Master shower floor and Niche To include color wheel 1.5" x