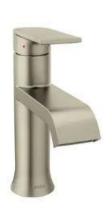

# **KITCHEN**

Cabinets – Machiatto

HARDWARE: SATIN **NICKEL** 

Dining 5-Light octave chandelier

SN

Island pendant lights-Satin Nickel

Moen Genta – Brushed Nickel

**APPLIANCES** 

### **FULL BATH**

CABINETS: Macchiato with

Quartz pure white countertop

HARDWARE: Satin nickel pulls

Powder room and full bath Genta single Nickel

handle – Satin

FLOORING- Full bath and Laundry Affinity AF 03 Gray 12" x 12" with smoke gray grout

#### **MASTER BATH**

CABINETS: Macchiato with Quartz pure white countertop

Genta sink faucet- Satin nickel

Genta shower
– Satin Nickel

HARDWARE: Satin nickel knobs

SAVOY HOUSE BATH BAR Brushed Brass- glass facing down.