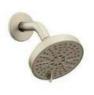

AKER TUB/SHOWER INSERT

Genta tub & shower trim – Satin nickel

**SAVOY HOUSE 2 LIGHT** BATH BAR- Satin Nickel

#### **MASTER BATH**

CABINETS: Macchiato with Quartz pure white countertop

Genta sink faucet- Satin nickel

Genta shower
– Satin Nickel

HARDWARE: Satin nickel knobs

SAVOY HOUSE BATH BAR Brushed Brass- glass facing down.