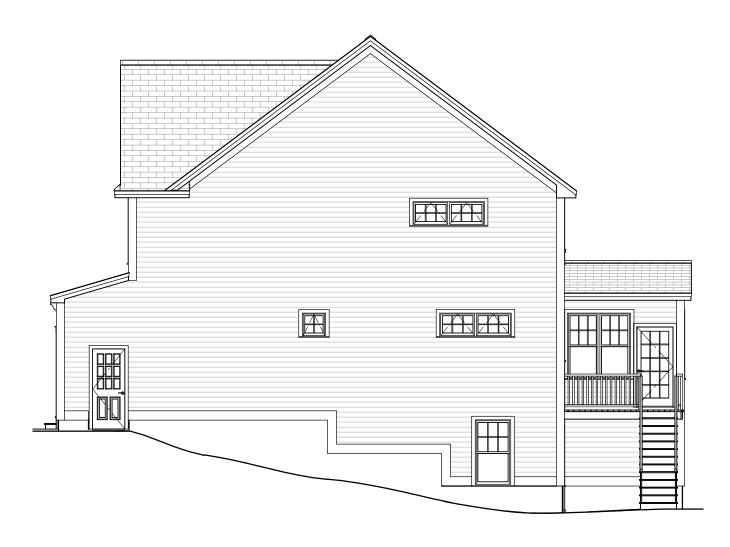

# Right Elevation Scale: 1/8" = 1'-0"

874.125.v3 GR (5/25/2023)

©2017-2023 Art Form Architecture, Inc., all rights reserved. You may not build this design without purchasing a license, even if you make changes. This design may have geographic restrictions.