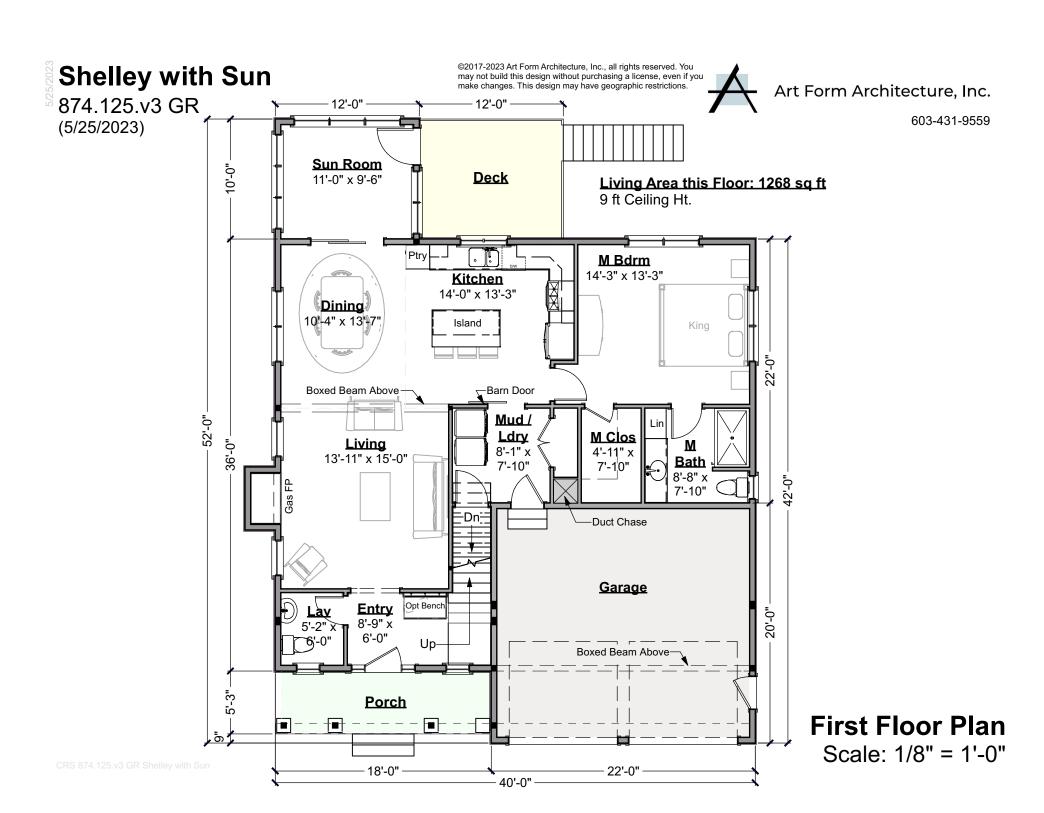

column sizes, and roof friezes. While we may allow builders to add their own flare to aesthetic elements, we don't allow our designs to be stripped of critical details. Any such alterations require the express written consent of Art Form.
- Increasing ceiling heights usually requires adjustments to window sizes and other exterior elements.

Floor plan layout and/or Structural Changes:

- Structural changes always require the express written consent of Art Form
- If you wish to move or remove walls or structural elements (such as removal of posts, increases in house size, ceiling height changes, addition of dormers, etc), please do not assume it can be done without other additional changes (even if the builder or lumber yard says you can).





Art Form Architecture, Inc.

603-431-9559





874.125.v3 GR (5/25/2023)

©2017-2023 Art Form Architecture, Inc., all rights reserved. You may not build this design without purchasing a license, even if you make changes. This design may have geographic restrictions.



Art Form Architecture, Inc.

603-431-9559



**Second Floor Plan** 

874.125.v3 GR (5/25/2023)

©2017-2023 Art Form Architecture, Inc., all rights reserved. You may not build this design without purchasing a license, even if you make changes. This design may have geographic restrictions.



Art Form Architecture, Inc.

603-431-9559



**Foundation Plan** 



Art Form Architecture, Inc.

603-431-9559



### **Front Elevation**

874.125.v3 GR (5/25/2023)

©2017-2023 Art Form Architecture, Inc., all rights reserved. You may not build this design without purchasing a licen