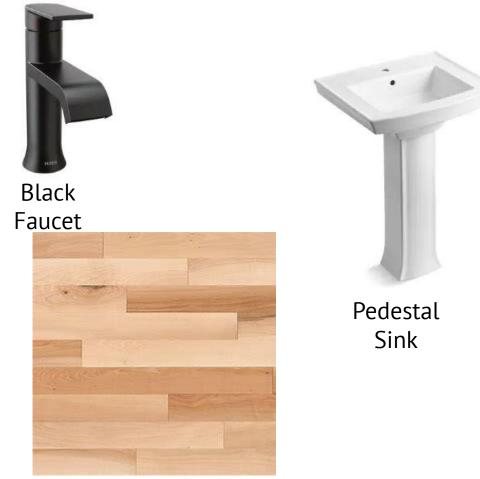

Calacatta Pietrasanta

Hardware

**KITCHEN** 

Kitchen Sink

#### Birch Wood Floors

#### Appliances

•

Macchiato Cabinet

Arbor Faucet