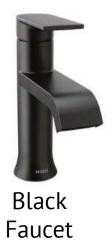

# HIGH

**MASTER BATH** 

Black Hardware

Shower Walls and Bathroom Floor 12X24

Shower Floors and Niche

Black Faucet

Shower Trim

Macchiato Cabinet