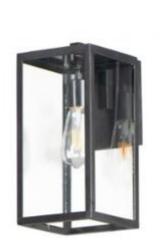

# Lighting Selections package- exterior

Exterior side door spot

Maxim Catalina – Dark Bronze Small on sides doors and large on Front

Exterior upgrade Side Door spot \$30.00 Sm. Lantern \$30.00 Lg Lantern \$60.00 Post lantern \$35.00