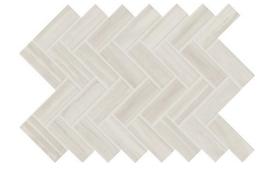

# HIGH

**MASTER BATH** 

Black Hardware

Shower Walls and Bathroom Floor 12X24

Shower Floors and Niche

Black Faucet

Shower Trim

Macchiato Cabinet