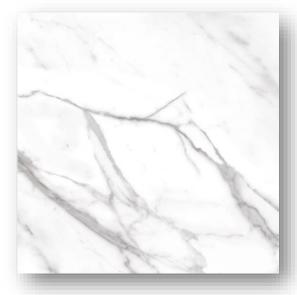

# **Selections Images**

Summit Circle 46





# Lighting Selections package- exterior



Exterior side door spot





Maxim Catalina – Dark Bronze Small on sides doors and large on Front



Exterior upgrade Side Door spot \$30.00 Sm. Lantern \$30.00 Lg Lantern \$60.00 Post lantern \$35.00



Calacatta Pietrasanta



Hardware



**KITCHEN** 

Kitchen Sink

#### Birch Wood Floors





#### Appliances

•



Macchiato Cabinet



Arbor Faucet

# **FULL BATH**





Modern Hearth 12X12 Tile



Black Hardware



Black Shower Trim

Macchiato Cabinet



Black Shower Trim

### HALF BATH



Birch Wood Floors

# HIGH

**MASTER BATH** 



Black Hardware



Shower Walls and Bathroom Floor 12X24



Shower Floors and Niche

Black Faucet





Shower Trim



Macchiato Cabinet