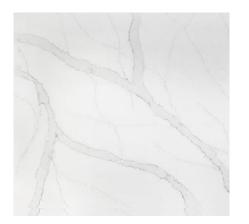

# **Selections Images**

Summit Circle 46





# Lighting Selections package- exterior



Exterior side door spot





Maxim Catalina – Dark Bronze Small on sides doors and large on Front



Exterior upgrade Side Door spot \$30.00 Sm. Lantern \$30.00 Lg Lantern \$60.00 Post lantern \$35.00



Calacatta Pietrasanta



Hardware



**KITCHEN** 

Kitchen Sink

#### Birch Wood Floors





#### Appliances

•



Macchiato Cabinet



Arbor Faucet

# **FULL BATH**





Modern Hearth 12X12 Tile



Black Hardware



Black Shower Trim

Macchiato Cabinet



Black Shower Trim

### HALF BATH



Birch Wood Floors

# HIGH

**MASTER BATH** 



Black Hardware



Shower Walls and Bathroom Floor 12X24



Shower Floors and Niche

Black Faucet





Shower Trim



Macchiato Cabinet