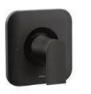

# **FULL BATH**

Modern Hearth 12X12 Tile

Black Hardware

Black Shower Trim

Macchiato Cabinet

Black Shower Trim

# HIGH

**MASTER BATH** 

Black Hardware

Shower Walls and Bathroom Floor 12X24

Shower Floors and Niche

Black Faucet

Shower Trim

Macchiato Cabinet