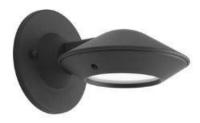

# Lighting Selections package- exterior

Exterior side door spot

Maxim Catalina – Dark Bronze Small on sides doors and large on Front

Exterior upgrade Side Door spot \$30.00 Sm. Lantern \$30.00 Lg Lantern \$60.00 Post lantern \$35.00