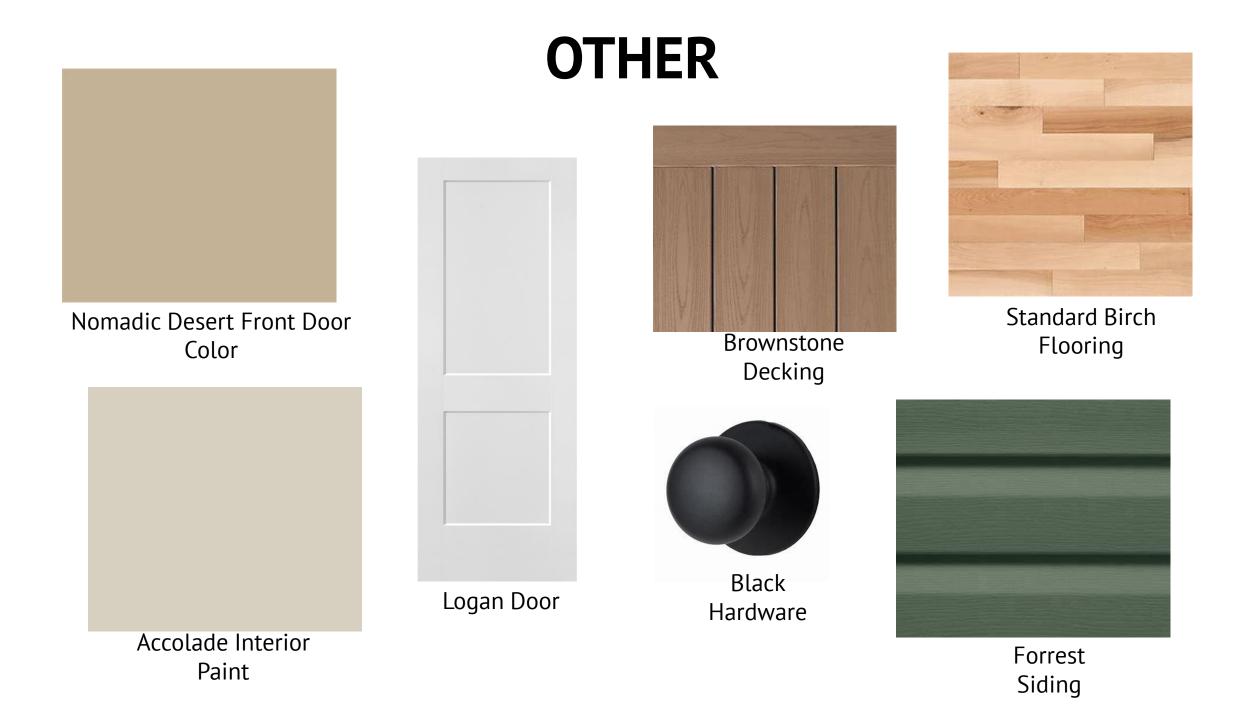

# **Selections Images**

Summit Circle 46





# Lighting Selections package- exterior



Exterior side door spot





Maxim Catalina – Dark Bronze Small on sides doors and large on Front



Exterior upgrade Side Door spot \$30.00 Sm. Lantern \$30.00 Lg Lantern \$60.00 Post lantern \$35.00



Calacatta Pietrasanta



Hardware



**KITCHEN** 

Kitchen Sink

#### Birch Wood Floors





#### Appliances

•



Macchiato Cabinet



Arbor Faucet

# **FULL BATH**





Modern Hearth 12X12 Tile



Black Hardware



Black Shower Trim

Macchiato Cabinet



Black Shower Trim

### HALF BATH



Birch Wood Floors

# HIGH

**MASTER BATH** 



Black Hardware



Shower Walls and Bathroom Floor 12X24



Shower Floors and Niche

Black Faucet





Shower Trim



Macchiato Cabinet