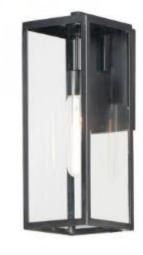

# Lighting Selections package- exterior

Exterior side door spot

Maxim Catalina – Dark Bronze Small on sides doors and large on Front

Exterior upgrade Side Door spot \$30.00 Sm. Lantern \$30.00 Lg Lantern \$60.00 Post lantern \$35.00