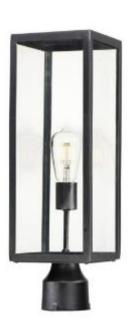

# Lighting Selections package- exterior

Exterior side door spot

Maxim Catalina – Dark Bronze Small on sides doors and large on Front

Exterior upgrade Side Door spot \$30.00 Sm. Lantern \$30.00 Lg Lantern \$60.00 Post lantern \$35.00