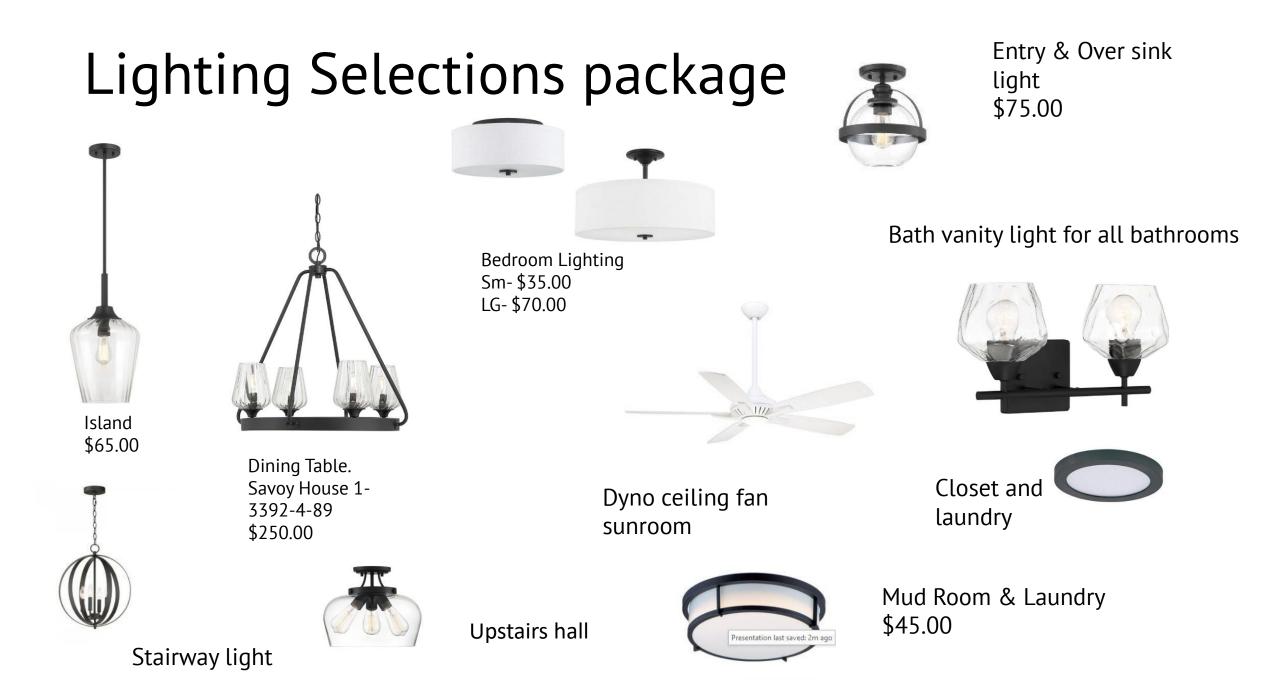

# **Selections Images**

Summit Circle 46





# Lighting Selections package- exterior



Exterior side door spot





Maxim Catalina – Dark Bronze Small on sides doors and large on Front



Exterior upgrade Side Door spot \$30.00 Sm. Lantern \$30.00 Lg Lantern \$60.00 Post lantern \$35.00



Calacatta Pietrasanta



Hardware



**KITCHEN** 

Kitchen Sink

#### Birch Wood Floors





#### Appliances

•



Macchiato Cabinet



Arbor Faucet

# **FULL BATH**





Modern Hearth 12X12 Tile



Black Hardware



Black Shower Trim

Macchiato Cabinet



Black Shower Trim

### HALF BATH



Birch Wood Floors

# HIGH

**MASTER BATH** 



Black Hardware



Shower Walls and Bathroom Floor 12X24



Shower Floors and Niche

Black Faucet





Shower Trim



Macchiato Cabinet