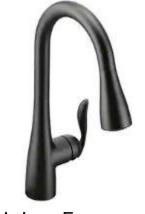

# **Selections Images**

Summit Circle 46





# Lighting Selections package- exterior



Exterior side door spot





Maxim Catalina – Dark Bronze Small on sides doors and large on Front



Exterior upgrade Side Door spot \$30.00 Sm. Lantern \$30.00 Lg Lantern \$60.00 Post lantern \$35.00



Calacatta Pietrasanta



Hardware



**KITCHEN** 

Kitchen Sink

#### Birch Wood Floors





#### Appliances

•



Macchiato Cabinet



Arbor Faucet

# **FULL BATH**





Modern Hearth 12X12 Tile



Black Hardware



Black Shower Trim

Macchiato Cabinet



Black Shower Trim

### HALF BATH



Birch Wood Floors

# HIGH

**MASTER BATH** 



Black Hardware



Shower Walls and Bathroom Floor 12X24



Shower Floors and Niche

Black Faucet





Shower Trim



Macchiato Cabinet