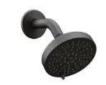

# **FULL BATH**

Modern Hearth 12X12 Tile

Black Hardware

Black Shower Trim

Macchiato Cabinet

Black Shower Trim

# HIGH

**MASTER BATH** 

Black Hardware

Shower Walls and Bathroom Floor 12X24

Shower Floors and Niche

Black Faucet

Shower Trim

Macchiato Cabinet