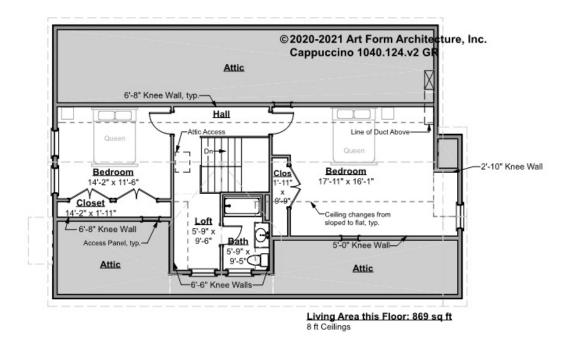

### CAPPUCCINO - 2<sup>ND</sup> FLOOR 1040.124.v2 GR

Some features shown are optional. Your Purchase & Sale Agreement governs, whether items are labeled "optional" in this document or not.

CLG HT SHOWN 8'-0" CLG HT POSSIBLE 8'-0"

\* Major Change Fee, see website plan page for cost

| F1 LIVING AREA       | 869 <sup>FT</sup>  | F1 BEDROOMS          | 2    | F1 BATHROOMS         | 1    |
|----------------------|--------------------|----------------------|------|----------------------|------|
| Main                 | 869.00 FT          | Main                 | 2.00 | Main                 | 1.00 |
| Future               | 0.00 <sup>FT</sup> | Future               | 0.00 | Future               | 0.00 |
| 2 <sup>nd</sup> Unit | 0.00 <sup>FT</sup> | 2 <sup>nd</sup> Unit | 0.00 | 2 <sup>nd</sup> Unit | 0.00 |