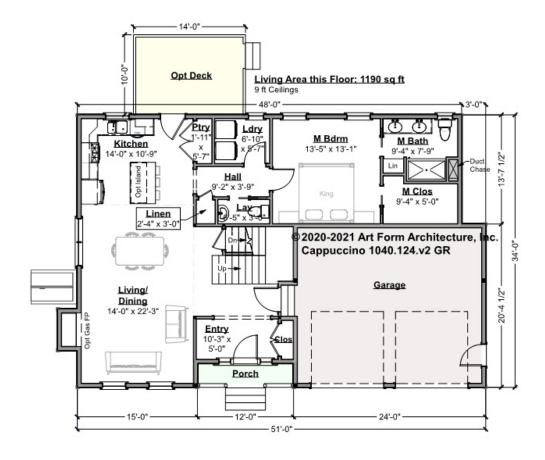

### CAPPUCCINO - 1<sup>ST</sup> FLOOR 1040.124.v2 GR

Some features shown are optional. Your Purchase & Sale Agreement governs, whether items are labeled "optional" in this document or not.

#### CLG HT SHOWN 9'-0" CLG HT POSSIBLE 8'-0"

\* Major Change Fee, see website plan page for cost

| F1 LIVING AREA       | 1190 <sup>FT</sup> | F1 BEDROOMS          | 1    | F1 BATHROOMS         | 1.5  |
|----------------------|--------------------|----------------------|------|----------------------|------|
| Main                 | 1190.00 FT         | Main                 | 1.00 | Main                 | 1.50 |
| Future               | 0.00 <sup>FT</sup> | Future               | 0.00 | Future               | 0.00 |
| 2 <sup>nd</sup> Unit | 0.00 <sup>FT</sup> | 2 <sup>nd</sup> Unit | 0.00 | 2 <sup>nd</sup> Unit | 0.00 |