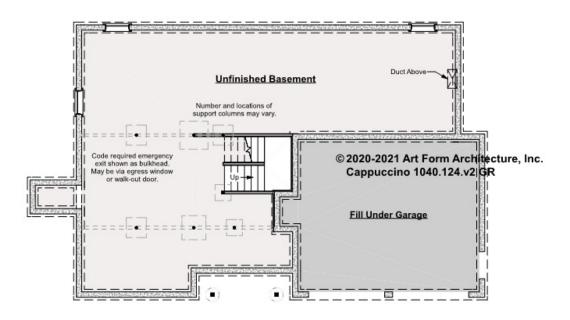

### CAPPUCCINO - BASEMENT 1040.124.v2 GR

Some features shown are optional. Your Purchase & Sale Agreement governs, whether items are labeled "optional" in this document or not.

#### CLG HT SHOWN 7'-8" CLG HT POSSIBLE 9'-0"

\* Major Change Fee, see website plan page for cost

| F1 LIVING AREA       | 0 <sup>FT</sup>    | F1 BEDROOMS          | 0    | F1 BATHROOMS         | 0    |
|----------------------|--------------------|----------------------|------|----------------------|------|
| Main                 | 0.00 <sup>FT</sup> | Main                 | 0.00 | Main                 | 0.00 |
| Future               | 0.00 <sup>FT</sup> | Future               | 0.00 | Future               | 0.00 |
| 2 <sup>nd</sup> Unit | 0.00 <sup>FT</sup> | 2 <sup>nd</sup> Unit | 0.00 | 2 <sup>nd</sup> Unit | 0.00 |