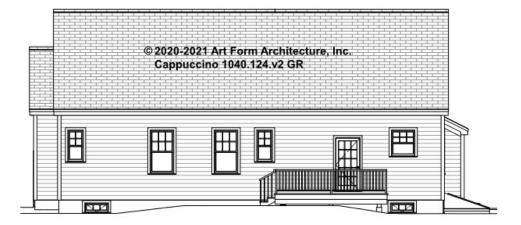

ocument or not.



#### CLG HT SHOWN 7'-8" CLG HT POSSIBLE 9'-0"

\* Major Change Fee, see website plan page for cost

| F1 LIVING AREA       | 0 <sup>FT</sup>    | F1 BEDROOMS          | 0    | F1 BATHROOMS         | 0    |
|----------------------|--------------------|----------------------|------|----------------------|------|
| Main                 | 0.00 <sup>FT</sup> | Main                 | 0.00 | Main                 | 0.00 |
| Future               | 0.00 <sup>FT</sup> | Future               | 0.00 | Future               | 0.00 |
| 2 <sup>nd</sup> Unit | 0.00 <sup>FT</sup> | 2 <sup>nd</sup> Unit | 0.00 | 2 <sup>nd</sup> Unit | 0.00 |



# CAPPUCCINO - FRONT ELEVATION 1040.124.v2 GR





# CAPPUCCINO - RIGHT ELEVATION 1040.124.v2 GR





# CAPPUCCINO - REAR ELEVATION 1040.124.v2 GR





# CAPPUCCINO - LEFT ELEVATION 1040.124.v2 GR