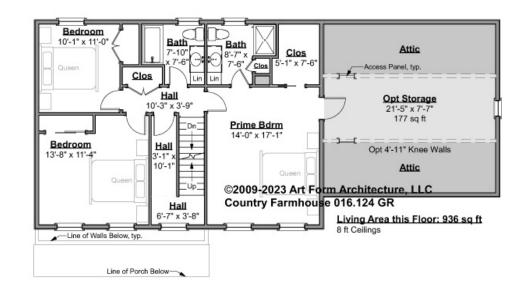

# COUNTRY FARMHOUSE - 2<sup>ND</sup> FLOOR 016.124 GR

—

Some features shown are optional. Your Purchase & Sale Agreement governs, whether items are labeled "optional" in this document or not.

### CLG HT SHOWN 8'-0" CLG HT POSSIBLE 8'-0"

### \* Major Change Fee, see website plan page for cost

| F1 LIVING AREA       | 1113 <sup>FT</sup> | F1 BEDROOMS          | 3    | F1 BATHROOMS         | 2    |
|----------------------|--------------------|----------------------|------|----------------------|------|
| Main                 | 936.00 FT          | Main                 | 3.00 | Main                 | 2.00 |
| Future               | 177.00 FT          | Future               |      | Future               |      |
| 2 <sup>nd</sup> Unit | FT                 | 2 <sup>nd</sup> Unit |      | 2 <sup>nd</sup> Unit |      |