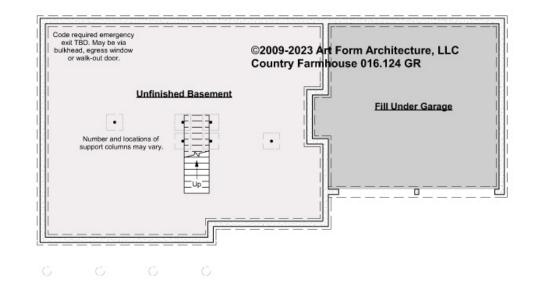

## COUNTRY FARMHOUSE - BASEMENT 016.124 GR

—

Some features shown are optional. Your Purchase & Sale Agreement governs, whether items are labeled "optional" in this document or not.

### CLG HT SHOWN 7'-8" CLG HT POSSIBLE 10' & Up

### \* Major Change Fee, see website plan page for cost

| F1 LIVING AREA       | 0 <sup>FT</sup> | F1 BEDROOMS          | 0 | F1 BATHROOMS         | 0 |
|----------------------|-----------------|----------------------|---|----------------------|---|
| Main                 | FT              | Main                 |   | Main                 |   |
| Future               | FT              | Future               |   | Future               |   |
| 2 <sup>nd</sup> Unit | FT              | 2 <sup>nd</sup> Unit |   | 2 <sup>nd</sup> Unit |   |