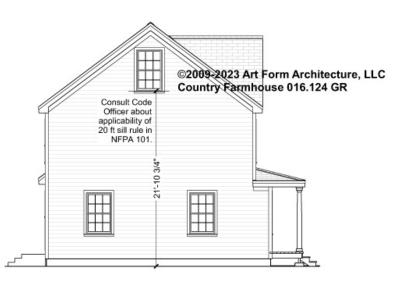

## COUNTRY FARMHOUSE - RIGHT ELEVATION 016.124 GR

\_\_\_\_

Some features shown are optional. Your Purchase & Sale Agreement governs, whether items are labeled "optional" in this document or not.

You may not build this Design without purchasing a License to Build (as defined in our Terms). Unauthorized changes are not permitted and violate copyright laws, which provide substantial penalties for infringement.

## COUNTRY FARMHOUSE - LEFT ELEVATION 016.124 GR

\_\_\_\_

Some features shown are optional. Your Purchase & Sale Agreement governs, whether items are labeled "optional" in this document or not.