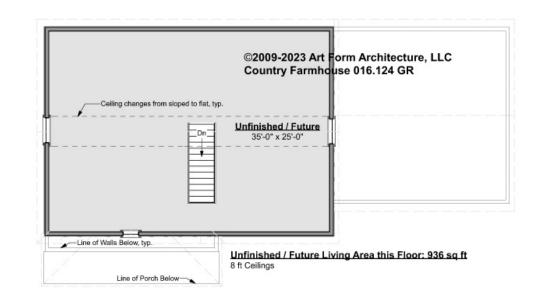

# COUNTRY FARMHOUSE - 3<sup>RD</sup> FLOOR 016.124 GR

—

Some features shown are optional. Your Purchase & Sale Agreement governs, whether items are labeled "optional" in this document or not.

### CLG HT SHOWN 8'-0" CLG HT POSSIBLE 8'-0"

\* Major Change Fee, see website plan page for cost

| F1 LIVING AREA       | 936 <sup>ft</sup>    | F1 BEDROOMS          | 2    | F1 BATHROOMS         | 0 |
|----------------------|----------------------|----------------------|------|----------------------|---|
| Main                 | FT                   | Main                 |      | Main                 |   |
| Future               | 936.00 <sup>FT</sup> | Future               | 2.00 | Future               |   |
| 2 <sup>nd</sup> Unit | FT                   | 2 <sup>nd</sup> Unit |      | 2 <sup>nd</sup> Unit |   |