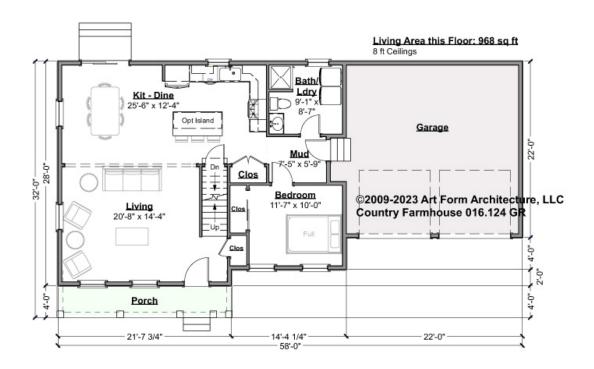

# COUNTRY FARMHOUSE - 1<sup>ST</sup> FLOOR 016.124 GR

Some features shown are optional. Your Purchase & Sale Agreement governs, whether items are labeled "optional" in this document or not.

CLG HT SHOWN 8'-0" CLG HT POSSIBLE 9'-0"

\* Major Change Fee, see website plan page for cost

| F1 LIVING AREA       | 968 <sup>ft</sup>    | F1 BEDROOMS          | 1    | F1 BATHROOMS         | 1    |
|----------------------|----------------------|----------------------|------|----------------------|------|
| Main                 | 968.00 <sup>FT</sup> | Main                 | 1.00 | Main                 | 1.00 |
| Future               | FT                   | Future               |      | Future               |      |
| 2 <sup>nd</sup> Unit | FT                   | 2 <sup>nd</sup> Unit |      | 2 <sup>nd</sup> Unit |      |