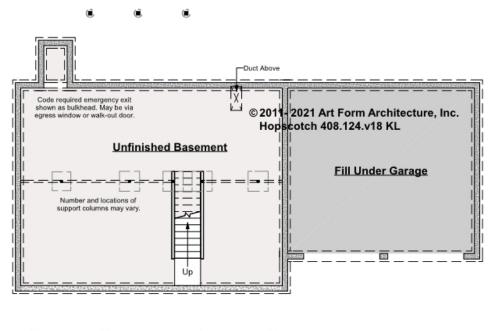

## HOPSCOTCH CLASSIC - BASEMENT 408.124.v18 KL

Construction drawings show 9 ft foundation walls.

\_\_\_\_

Some features shown are optional. Your Purchase & Sale Agreement governs, whether items are labeled "optional" in this document or not.

### CLG HT SHOWN 8'-9" CLG HT POSSIBLE 7'-8"

\* Major Change Fee, see website plan page for cost

| F1 LIVING AREA       | 0 <sup>FT</sup>    | F1 BEDROOMS          | 0    | F1 BATHROOMS         | 0    |
|----------------------|--------------------|----------------------|------|----------------------|------|
| Main                 | 0.00 <sup>ft</sup> | Main                 | 0.00 | Main                 | 0.00 |
| Future               | 0.00 <sup>FT</sup> | Future               | 0.00 | Future               | 0.00 |
| 2 <sup>nd</sup> Unit | 0.00 <sup>ft</sup> | 2 <sup>nd</sup> Unit | 0.00 | 2 <sup>nd</sup> Unit | 0.00 |