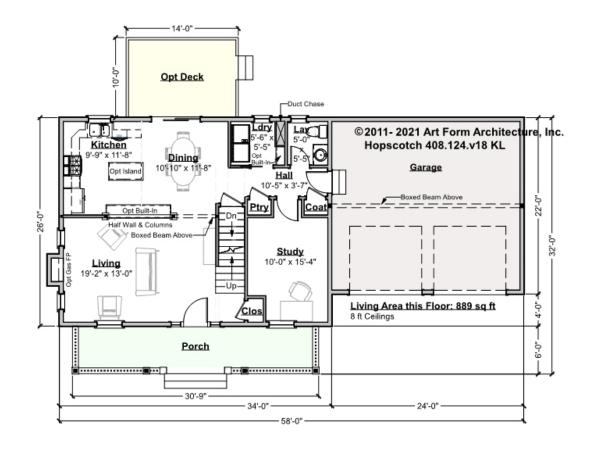

# HOPSCOTCH CLASSIC - 1<sup>ST</sup> FLOOR 408.124.v18 KL

Some features shown are optional. Your Purchase & Sale Agreement governs, whether items are labeled "optional" in this document or not.

### CLG HT SHOWN 8'-0" CLG HT POSSIBLE 8'-0"

\* Major Change Fee, see website plan page for cost

| F1 LIVING AREA       | 889 <sup>ft</sup>  | F1 BEDROOMS          | 1    | F1 BATHROOMS         | 0.5  |
|----------------------|--------------------|----------------------|------|----------------------|------|
| Main                 | 889.00 FT          | Main                 | 0.00 | Main                 | 0.50 |
| Future               | 0.00 <sup>FT</sup> | Future               | 1.00 | Future               | 0.00 |
| 2 <sup>nd</sup> Unit | 0.00 <sup>FT</sup> | 2 <sup>nd</sup> Unit | 0.00 | 2 <sup>nd</sup> Unit | 0.00 |