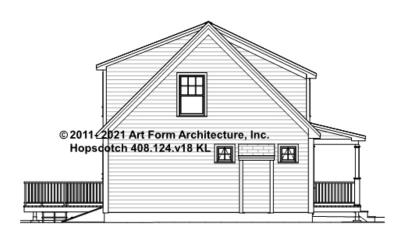

## HOPSCOTCH CLASSIC - LEFT ELEVATION 408.124.v18 KL

\_

Some features shown are optional. Your Purchase & Sale Agreement governs, whether items are labeled "optional" in this document or not.