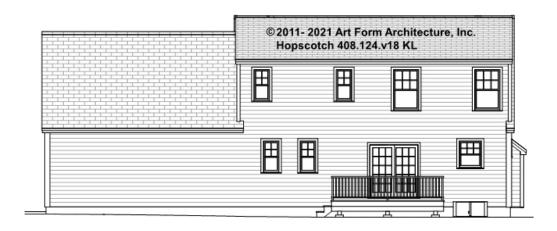

## HOPSCOTCH CLASSIC - REAR ELEVATION 408.124.v18 KL

\_\_\_\_

Some features shown are optional. Your Purchase & Sale Agreement governs, whether items are labeled "optional" in this document or not.