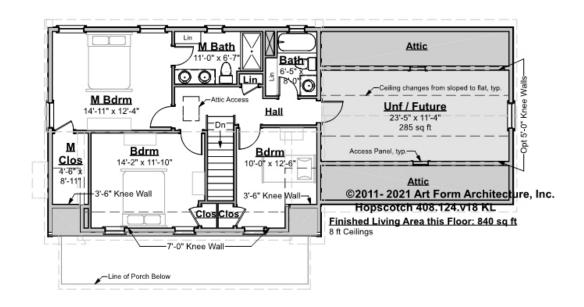

## HOPSCOTCH CLASSIC - 2<sup>ND</sup> FLOOR 408.124.v18 KL

—

Some features shown are optional. Your Purchase & Sale Agreement governs, whether items are labeled "optional" in this document or not.

### CLG HT SHOWN 8'-0" CLG HT POSSIBLE 9'-0"

\* Major Change Fee, see website plan page for cost

| F1 LIVING AREA       | 1125 <sup>FT</sup> | F1 BEDROOMS          | 4    | F1 BATHROOMS         | 2    |
|----------------------|--------------------|----------------------|------|----------------------|------|
| Main                 | 840.00 FT          | Main                 | 3.00 | Main                 | 2.00 |
| Future               | 285.00 FT          | Future               | 1.00 | Future               | 0.00 |
| 2 <sup>nd</sup> Unit | 0.00 <sup>ft</sup> | 2 <sup>nd</sup> Unit | 0.00 | 2 <sup>nd</sup> Unit | 0.00 |