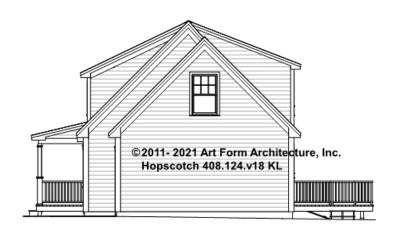

## HOPSCOTCH CLASSIC - RIGHT ELEVATION 408.124.v18 KL

\_

Some features shown are optional. Your Purchase & Sale Agreement governs, whether items are labeled "optional" in this document or not.