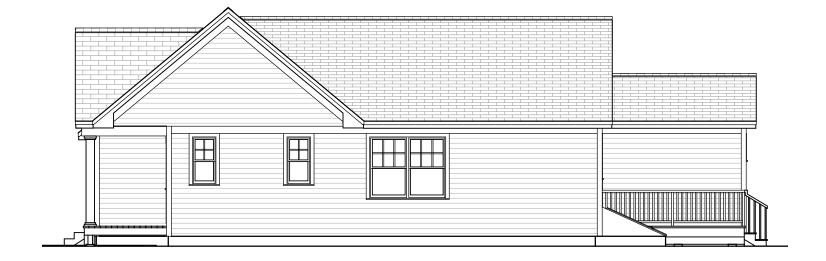

Art Form Architecture, Inc.

603-431-9559

Right Elevation Scale: 1/8" = 1'-0"

©2013-2023 Art Form Architecture, Inc., all rights reserved . You may not build this design without purchasing a license, even if you make changes. This design may have geographic restrictions.