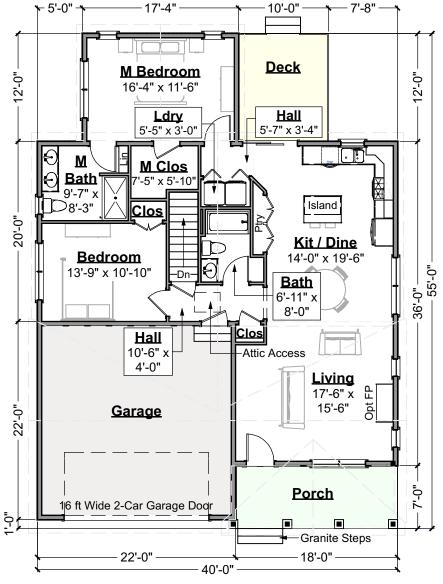

Art Form Architecture, Inc.

603-431-9559

Living Area this Floor: 1313 sq ft

8 ft Ceilings

First Floor Plan Scale: 3/32" = 1'-0"

CRS 594.124.v45 GL Vanilla Torte

594.124.v45 GL (7/19/2023)

©2013-2023 Art Form Architecture, Inc., all rights reserved . You may not build this design without purchasing a license, even if you make changes. This design may have geographic restrictions.