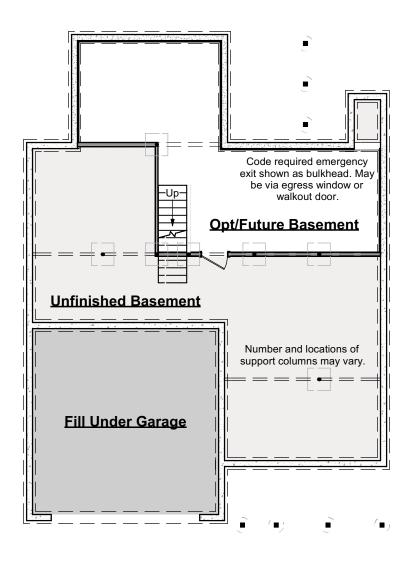

Art Form Architecture, Inc.

603-431-9559

Finished Living Area this Floor: 537 sq ft

Ceiling Heights May Vary: 8 ft forms

**Foundation Plan** 

Scale: 3/32" = 1'-0"

Art Form Architecture, Inc.

603-431-9559