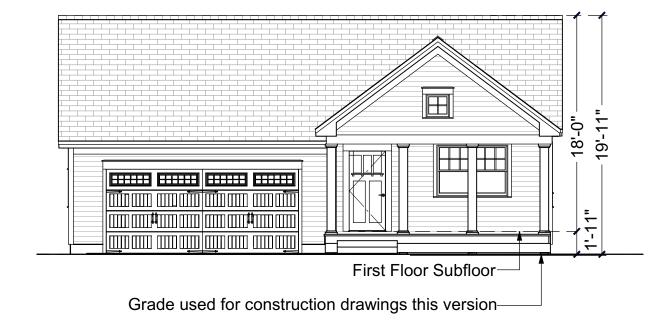

**Front Elevation** 

Scale: 1/8" = 1'-0"

594.124.v45 GL (7/19/2023)

©2013-2023 Art Form Architecture, Inc., all rights reserved . You may not build this design without purchasing a license, even if you make changes. This design may have geographic restrictions.