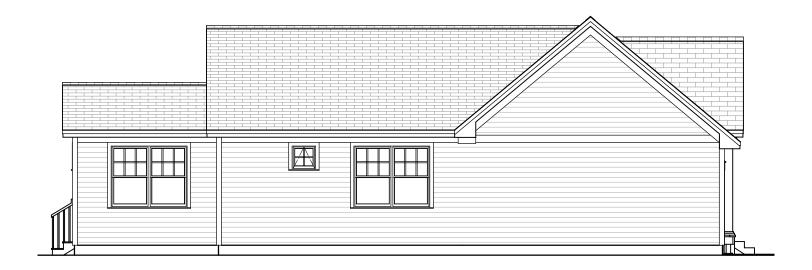

Art Form Architecture, Inc.

603-431-9559

Right Elevation Scale: 1/8" = 1'-0"

©2013-2023 Art Form Architecture, Inc., all rights reserved . You may not build this design without purchasing a license, even if you make changes. This design may have geographic restrictions.