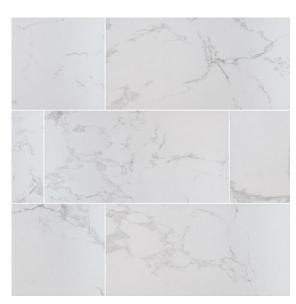

# Selections Images

Evergreen 28



#### Calacatta Mirragio Gold Quartz



Irish Cream Outer Cabinets



### **KITCHEN**





**Arbor Faucet** 

Calhoun Chandelier







Character Birch

#### **FULL BATH**





Gibson Faucet



Modern Hearth MH04 12X12 Floor Tile





Gibson Tub/Shower Trim





Tub/Shower Unit

### **HALF BATH**



Vanity Lights



Gibson Faucet



Pedestal Sink



Character Birch Wood Floors



Irish Cream Cabinets

Pure White Quartz

#### **MASTER BATH**



Pure White Quartz



Vanity Lights



Shower Trim



Shower Unit



Biscotti Cabinets



Gibson Faucet



Praia Carerra 12X24 Floor Tile

Vivex Exterior Fixtures

## **OTHER**



Entry Light



Agreeable Grey Interior Paint



Black Wafer



Character Birch Wood Floors



Plymouth Black Knobs



Logan Door Style



Screen Porch Fan