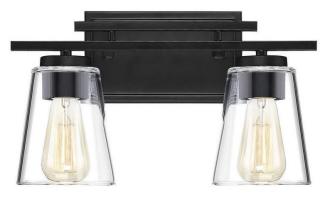

### **HALF BATH**

Vanity Lights

Gibson Faucet

Pedestal Sink

Character Birch Wood Floors

Irish Cream Cabinets

Pure White Quartz