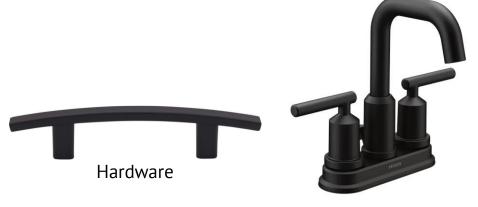

#### **FULL BATH**

Gibson Faucet

Modern Hearth MH04 12X12 Floor Tile

Gibson Tub/Shower Trim

Tub/Shower Unit

### **HALF BATH**

Vanity Lights

Gibson Faucet

Pedestal Sink

Character Birch Wood Floors

Irish Cream Cabinets

Pure White Quartz

#### **MASTER BATH**

Pure White Quartz

Vanity Lights

Shower Trim

Shower Unit

Biscotti Cabinets

Gibson Faucet

Praia Carerra 12X24 Floor Tile