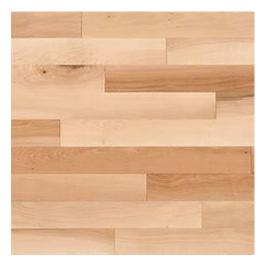

### **HALF BATH**

Vanity Lights

Gibson Faucet

Pedestal Sink

Character Birch Wood Floors

Irish Cream Cabinets

Pure White Quartz

## **OTHER**

Entry Light

Agreeable Grey Interior Paint

Black Wafer

Character Birch Wood Floors

Plymouth Black Knobs

Logan Door Style

Screen Porch Fan