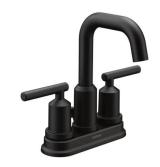

### **HALF BATH**

Vanity Lights

Gibson Faucet

Pedestal Sink

Character Birch Wood Floors

Irish Cream Cabinets

Pure White Quartz