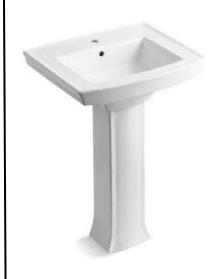

### **HALF BATH**

Vanity Lights

Gibson Faucet

Pedestal Sink

Character Birch Wood Floors

Irish Cream Cabinets

Pure White Quartz