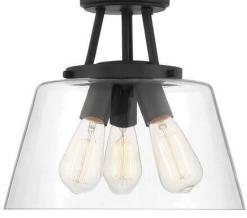

# Selections Images

Evergreen 28



#### Calacatta Mirragio Gold Quartz



Irish Cream Outer Cabinets



### **KITCHEN**





**Arbor Faucet** 

Calhoun Chandelier







Character Birch

#### **FULL BATH**





Gibson Faucet



Modern Hearth MH04 12X12 Floor Tile





Gibson Tub/Shower Trim





Tub/Shower Unit

### **HALF BATH**



Vanity Lights



Gibson Faucet



Pedestal Sink



Character Birch Wood Floors



Irish Cream Cabinets

Pure White Quartz

#### **MASTER BATH**



Pure White Quartz



Vanity Lights



Shower Trim



Shower Unit



Biscotti Cabinets



Gibson Faucet



Praia Carerra 12X24 Floor Tile

Vivex Exterior Fixtures

## **OTHER**



Entry Light



Agreeable Grey Interior Paint



Black Wafer



Character Birch Wood Floors



Plymouth Black Knobs



Logan Door Style



Screen Porch Fan