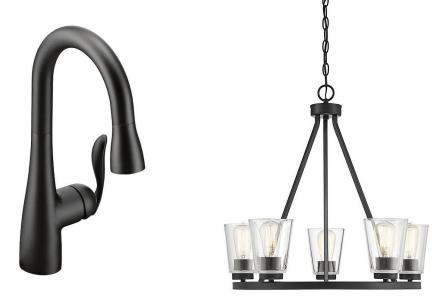

# Selections Images

Evergreen 28



#### Calacatta Mirragio Gold Quartz



Irish Cream Outer Cabinets



### **KITCHEN**





**Arbor Faucet** 

Calhoun Chandelier







Character Birch

#### **FULL BATH**





Gibson Faucet



Modern Hearth MH04 12X12 Floor Tile





Gibson Tub/Shower Trim





Tub/Shower Unit

### **HALF BATH**



Vanity Lights



Gibson Faucet



Pedestal Sink



Character Birch Wood Floors



Irish Cream Cabinets

Pure White Quartz

#### **MASTER BATH**



Pure White Quartz



Vanity Lights



Shower Trim



Shower Unit



Biscotti Cabinets



Gibson Faucet



Praia Carerra 12X24 Floor Tile

Vivex Exterior Fixtures

## **OTHER**



Entry Light



Agreeable Grey Interior Paint



Black Wafer



Character Birch Wood Floors



Plymouth Black Knobs



Logan Door Style



Screen Porch Fan