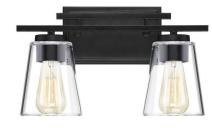

### **HALF BATH**

Vanity Lights

Gibson Faucet

Pedestal Sink

Character Birch Wood Floors

Irish Cream Cabinets

Pure White Quartz

#### **MASTER BATH**

Pure White Quartz

Vanity Lights

Shower Trim

Shower Unit

Biscotti Cabinets

Gibson Faucet

Praia Carerra 12X24 Floor Tile