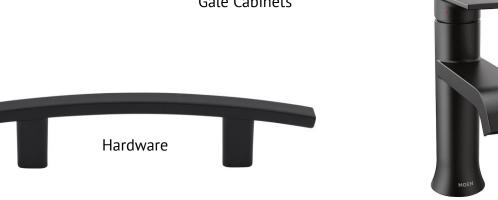

### **HALF BATH**

Vanity Light

Johnson Flooring

Silver Cloud Leathered Granite Counters

Gale Cabinets

### **FULL BATH**

Vanity Lights

Tub/Shower Unit

CS23 Daltile Floor Tile

Genta Faucet

Silver Cloud Leathered **Granite Counters** 