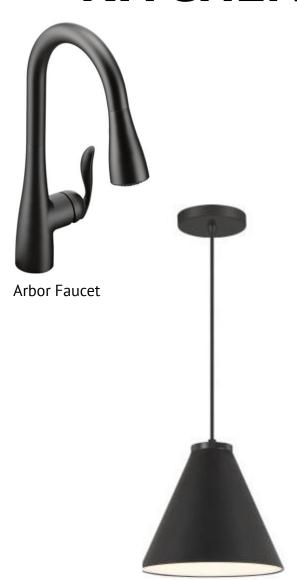

# Selections Images

Evergreen 29



Silver Cloud Leathered Granite Counters



Gale Island



Irish Cream

Cabinets

### **KITCHEN**



Island Pendant











Appliances



### **HALF BATH**





Vanity Light







Johnson Flooring

Silver Cloud Leathered Granite Counters



Gale Cabinets



### **FULL BATH**



Vanity Lights









Tub/Shower Unit



CS23 Daltile Floor Tile



Genta Faucet

Silver Cloud Leathered **Granite Counters** 

## **PRIMARY BATH**





Shower Unit



Gale Cabinets







CS23 Daltile Floor Tile

Granite Grey Siding



Slate Grey Decking Color

### **OTHER**



Indigo Batik Front Door Color

Repose Grey Interior Paint Color



Logan Door Style



Carpet Not Shown – 190 Grey and Fireplace