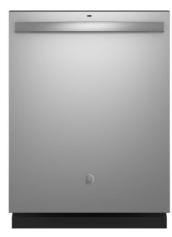

# Selections Images

Evergreen 29



Silver Cloud Leathered Granite Counters



Gale Island



Irish Cream

Cabinets

### **KITCHEN**



Island Pendant











Appliances



### **HALF BATH**





Vanity Light







Johnson Flooring

Silver Cloud Leathered Granite Counters



Gale Cabinets



### **FULL BATH**



Vanity Lights









Tub/Shower Unit



CS23 Daltile Floor Tile



Genta Faucet

Silver Cloud Leathered **Granite Counters** 

## **PRIMARY BATH**





Shower Unit



Gale Cabinets







CS23 Daltile Floor Tile

Granite Grey Siding



Slate Grey Decking Color

### **OTHER**



Indigo Batik Front Door Color

Repose Grey Interior Paint Color



Logan Door Style



Carpet Not Shown – 190 Grey and Fireplace