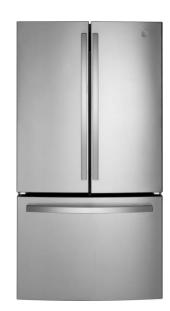

# Selections Images

Evergreen 29



Silver Cloud Leathered Granite Counters



Gale Island



Irish Cream

Cabinets

### **KITCHEN**



Island Pendant











Appliances



### **HALF BATH**





Vanity Light







Johnson Flooring

Silver Cloud Leathered Granite Counters



Gale Cabinets



### **FULL BATH**



Vanity Lights









Tub/Shower Unit



CS23 Daltile Floor Tile



Genta Faucet

Silver Cloud Leathered **Granite Counters** 

## **PRIMARY BATH**





Shower Unit



Gale Cabinets







CS23 Daltile Floor Tile

Granite Grey Siding



Slate Grey Decking Color

### **OTHER**



Indigo Batik Front Door Color

Repose Grey Interior Paint Color



Logan Door Style



Carpet Not Shown – 190 Grey and Fireplace