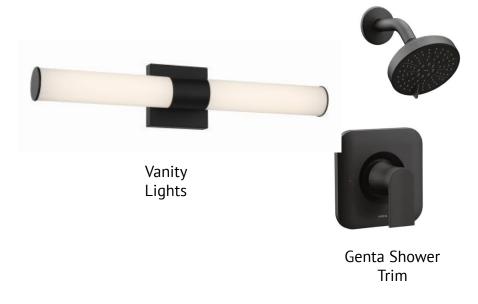

### **FULL BATH**

Vanity Lights

Tub/Shower Unit

CS23 Daltile Floor Tile

Genta Faucet

Silver Cloud Leathered **Granite Counters** 