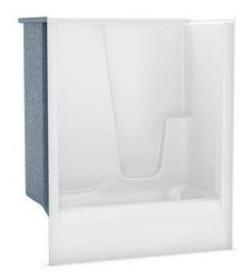

### **FULL BATH**

Vanity Lights

Tub/Shower Unit

CS23 Daltile Floor Tile

Genta Faucet

Silver Cloud Leathered **Granite Counters** 

## **PRIMARY BATH**

Shower Unit

Gale Cabinets

CS23 Daltile Floor Tile

Granite Grey Siding

Slate Grey Decking Color