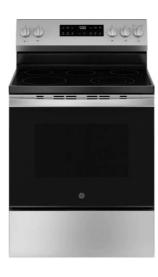

# Selections Images

Evergreen 29



Silver Cloud Leathered Granite Counters



Gale Island



Irish Cream

Cabinets

### **KITCHEN**



Island Pendant











Appliances



### **HALF BATH**





Vanity Light







Johnson Flooring

Silver Cloud Leathered Granite Counters



Gale Cabinets



### **FULL BATH**



Vanity Lights









Tub/Shower Unit



CS23 Daltile Floor Tile



Genta Faucet

Silver Cloud Leathered **Granite Counters** 

## **PRIMARY BATH**





Shower Unit



Gale Cabinets







CS23 Daltile Floor Tile

Granite Grey Siding



Slate Grey Decking Color

### **OTHER**



Indigo Batik Front Door Color

Repose Grey Interior Paint Color



Logan Door Style



Carpet Not Shown – 190 Grey and Fireplace