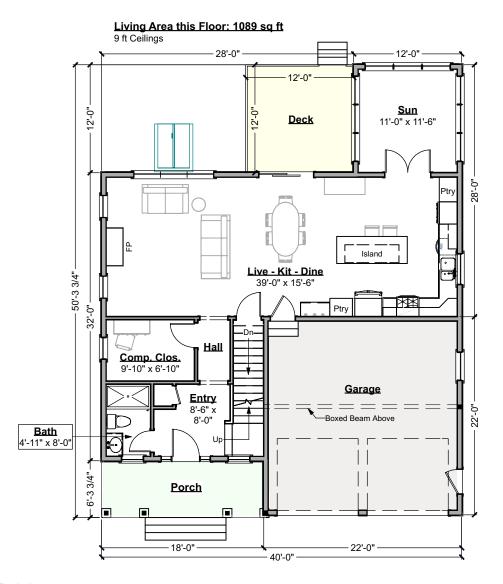

Art Form Architecture, LLC

603-431-9559

First Floor Plan

Scale: 3/32" = 1'-0"

1020.124.v4 GR (4/23/2024)

©2020 Art Form Architecture, LLC, all rights reserved. You may not build this design without purchasing a license, even if you make changes. This design may have geographic restrictions.