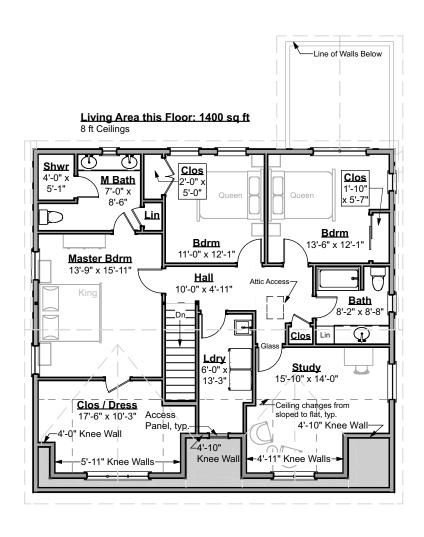

#### **Second Floor Plan**

Scale: 3/32" = 1'-0"

1020.124.v4 GR (4/23/2024)

©2020 Art Form Architecture, LLC, all rights reserved. You may not build this design without purchasing a license, even if you make changes. This design may have geographic restrictions.