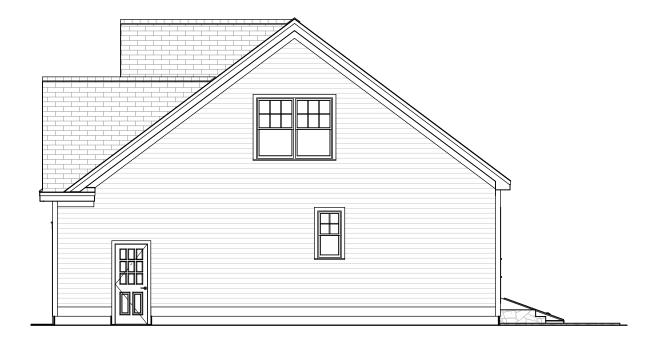

1-9559

Code required emergency exit shown as bulkhead. May be via egress window **Unfinished Basement** or walk-out door. Ceiling Heights May Vary: 8 ft Forms Duct Above-Number and locations of support columns may vary. **Fill Under Garage** 

### **Foundation Plan**

1040.124.v15 GR - R1 (5/8/2025)

©2020 Art Form Architecture, LLC, all rights reserved. You may not build this design without purchasing a license, even if you make changes. This design may have geographic restrictions.



Art Form Architecture, LLC

603-431-9559



1040.124.v15 GR - R1 (5/8/2025)

©2020 Art Form Architecture, LLC, all rights reserved. You may not build this design without purchasing a license, even if you make changes. This design may have geographic restrictions.

Art Form Architecture, LLC

603-431-9559



**Right Elevation** 

## Cappuccino, 56x37

1040.124.v15 GR - R1 (5/8/2025)

©2020 Art Form Architecture, LLC, all rights reserved. You may not build this design without purchasing a license, even if you make changes. This design may have geographic restrictions.



Art Form Architecture, LLC

603-431-9559



**Rear Elevation** 

# Cappuccino, 56x37

1040.124.v15 GR - R1 (5/8/2025)

©2020 Art Form Architecture, LLC, all rights reserved. You may not build this design without purchasing a license, even if you make changes. This design may have geographic restrictions.

Art Form Architecture, LLC
603-431-9559



Left Elevation