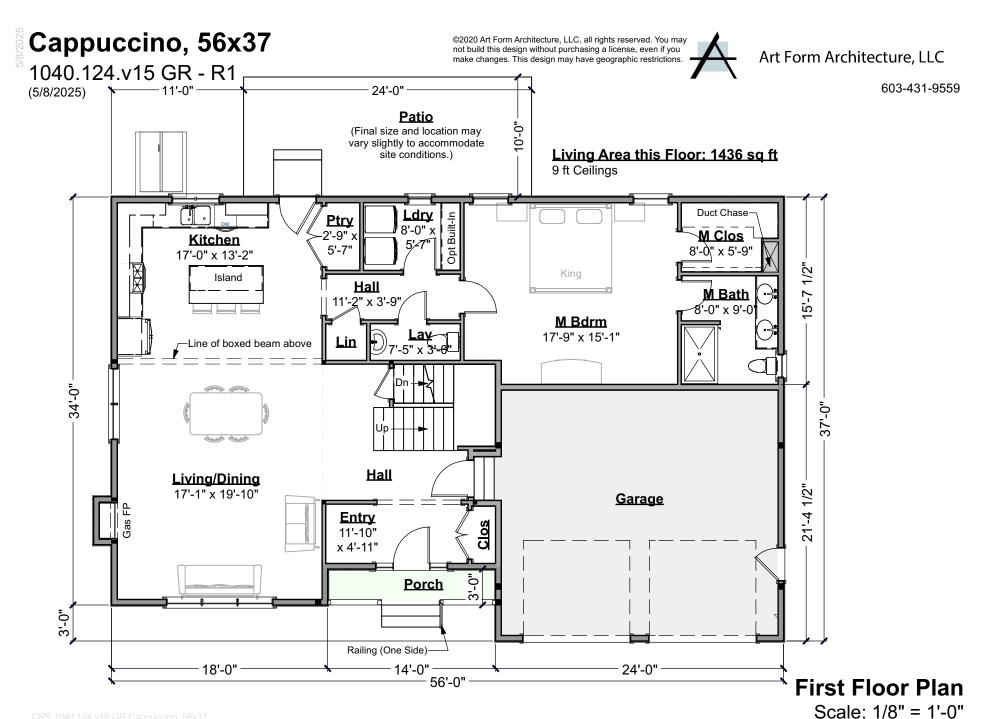

### Cappuccino, 56x37

1040.124.v15 GR - R1

(5/8/2025)

©2020 Art Form Architecture, LLC, all rights reserved. You may not build this design without purchasing a license, even if you make changes. This design may have geographic restrictions.

### Art Form Architecture, LLC

603-431-9559