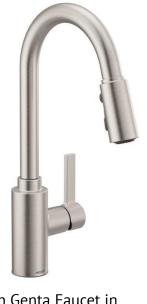

# **KITCHEN**

Moen Genta Faucet in SRS

Carrolton CTWL 4X12 Matte White Subway Tile (Herringbone)

Calhoun Island Pendant and Sink

**Appliances** 

Ash Wood Flooring

### **FULL BATH**

Calhoun 2 light bath bar Brushed Nickel

Genta Single Faucet in Brushed Nickel

Modern Hearth MH04 12X12 Floor Tile

Genta Tub/Shower Trim in brushed nickel

Tub/Shower Unit

Aspen Quartz Counters

### **PRIMARY BATH**

Calhoun 2 light bath bar Brushed Nickel

Genta Shower Trim in Brushed Nickel

Carrolton CTWL 4X12 Matte White Subway Tile (Herringbone)

Genta Single Faucet in Brushed Nickel

Modern Hearth MH04 12X12 Floor Tile