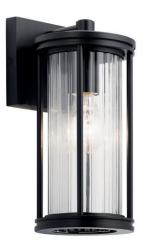

Maxim Wafer Laundry Flush Mount

Modern Hearth MH04 12X12 Floor Tile

**Exterior Fixtures**