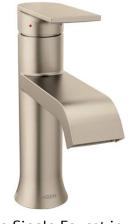

### **FULL BATH**

Calhoun 2 light bath bar Brushed Nickel

Genta Single Faucet in Brushed Nickel

Modern Hearth MH04 12X12 Floor Tile

Genta Tub/Shower Trim in brushed nickel

Tub/Shower Unit

Aspen Quartz Counters

### **PRIMARY BATH**

Calhoun 2 light bath bar Brushed Nickel

Genta Shower Trim in Brushed Nickel

Carrolton CTWL 4X12 Matte White Subway Tile (Herringbone)

Genta Single Faucet in Brushed Nickel

Modern Hearth MH04 12X12 Floor Tile