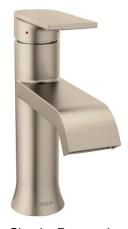

### **FULL BATH**

Calhoun 2 light bath bar Brushed Nickel

Genta Single Faucet in Brushed Nickel

Modern Hearth MH04 12X12 Floor Tile

Genta Tub/Shower Trim in brushed nickel

Tub/Shower Unit

Aspen Quartz Counters

### **PRIMARY BATH**

Calhoun 2 light bath bar Brushed Nickel

Genta Shower Trim in Brushed Nickel

Carrolton CTWL 4X12 Matte White Subway Tile (Herringbone)

Genta Single Faucet in Brushed Nickel

Modern Hearth MH04 12X12 Floor Tile