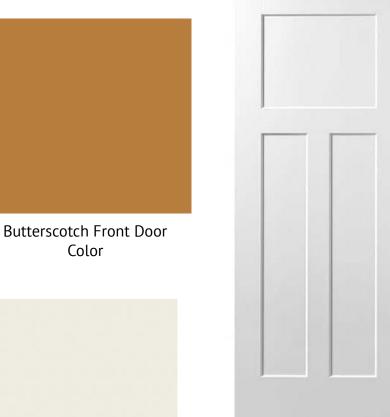

Modern Hearth MH04 2X4 Shower Floor Tile

Forrest Siding

Brownstone Decking

Greek Villa Interior Paint Color

Color

Winslow Door Style

Schlage Plymouth Hardware – Brushed Nickel

Malaga Bedroom Flush Mounts, Living Room and Entry