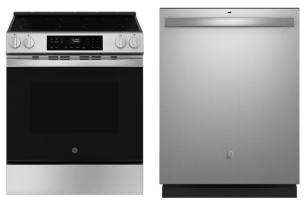

# **KITCHEN**

Moen Genta Faucet in SRS

Carrolton CTWL 4X12 Matte White Subway Tile (Herringbone)

Calhoun Island Pendant and Sink

**Appliances** 

Ash Wood Flooring