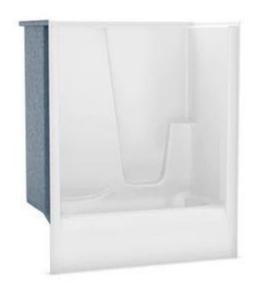

### **FULL BATH**

Calhoun 2 light bath bar Brushed Nickel

Genta Single Faucet in Brushed Nickel

Modern Hearth MH04 12X12 Floor Tile

Genta Tub/Shower Trim in brushed nickel

Tub/Shower Unit

Aspen Quartz Counters