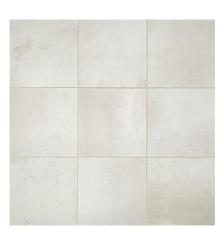

### **FULL BATH**

Calhoun 2 light bath bar Brushed Nickel

Genta Single Faucet in Brushed Nickel

Modern Hearth MH04 12X12 Floor Tile

Genta Tub/Shower Trim in brushed nickel

Tub/Shower Unit

Aspen Quartz Counters

### **PRIMARY BATH**

Calhoun 2 light bath bar Brushed Nickel

Genta Shower Trim in Brushed Nickel

Carrolton CTWL 4X12 Matte White Subway Tile (Herringbone)

Genta Single Faucet in Brushed Nickel

Modern Hearth MH04 12X12 Floor Tile

Maxim Wafer Laundry Flush Mount

Modern Hearth MH04 12X12 Floor Tile

**Exterior Fixtures**