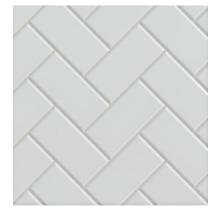

# **KITCHEN**

Moen Genta Faucet in SRS

Carrolton CTWL 4X12 Matte White Subway Tile (Herringbone)

Calhoun Island Pendant and Sink

**Appliances** 

Ash Wood Flooring

### **PRIMARY BATH**

Calhoun 2 light bath bar Brushed Nickel

Genta Shower Trim in Brushed Nickel

Carrolton CTWL 4X12 Matte White Subway Tile (Herringbone)

Genta Single Faucet in Brushed Nickel

Modern Hearth MH04 12X12 Floor Tile