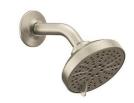

### **FULL BATH**

Calhoun 2 light bath bar Brushed Nickel

Genta Single Faucet in Brushed Nickel

Modern Hearth MH04 12X12 Floor Tile

Genta Tub/Shower Trim in brushed nickel

Tub/Shower Unit

Aspen Quartz Counters

### **PRIMARY BATH**

Calhoun 2 light bath bar Brushed Nickel

Genta Shower Trim in Brushed Nickel

Carrolton CTWL 4X12 Matte White Subway Tile (Herringbone)

Genta Single Faucet in Brushed Nickel

Modern Hearth MH04 12X12 Floor Tile