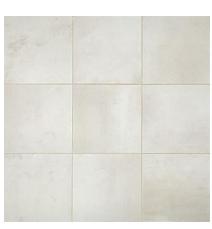

### **FULL BATH**

Calhoun 2 light bath bar Brushed Nickel

Genta Single Faucet in Brushed Nickel

Modern Hearth MH04 12X12 Floor Tile

Genta Tub/Shower Trim in brushed nickel

Tub/Shower Unit

Aspen Quartz Counters

### **PRIMARY BATH**

Calhoun 2 light bath bar Brushed Nickel

Genta Shower Trim in Brushed Nickel

Carrolton CTWL 4X12 Matte White Subway Tile (Herringbone)

Genta Single Faucet in Brushed Nickel

Modern Hearth MH04 12X12 Floor Tile

Maxim Wafer Laundry Flush Mount

Modern Hearth MH04 12X12 Floor Tile

**Exterior Fixtures**