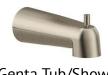

### **FULL BATH**

Calhoun 2 light bath bar Brushed Nickel

Genta Single Faucet in Brushed Nickel

Modern Hearth MH04 12X12 Floor Tile

Genta Tub/Shower Trim in brushed nickel

Tub/Shower Unit

Aspen Quartz Counters

### **PRIMARY BATH**

Calhoun 2 light bath bar Brushed Nickel

Genta Shower Trim in Brushed Nickel

Carrolton CTWL 4X12 Matte White Subway Tile (Herringbone)

Genta Single Faucet in Brushed Nickel

Modern Hearth MH04 12X12 Floor Tile