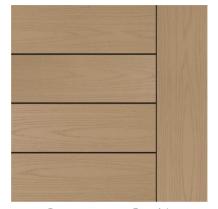

# **KITCHEN**

Moen Genta Faucet in SRS

Carrolton CTWL 4X12 Matte White Subway Tile (Herringbone)

Calhoun Island Pendant and Sink

**Appliances** 

Ash Wood Flooring