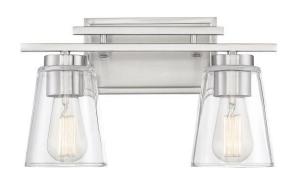

# **HALF BATH**

Calhoun 2 light bath bar Brushed Nickel

Ash Wood Flooring

Valle Nervado Granite

Natural Vanity

### **FULL BATH**

Calhoun 2 light bath bar Brushed Nickel

Genta Single Faucet in Brushed Nickel

Modern Hearth MH04 12X12 Floor Tile

Genta Tub/Shower Trim in brushed nickel

Tub/Shower Unit

Aspen Quartz Counters

### **PRIMARY BATH**

Calhoun 2 light bath bar Brushed Nickel

Genta Shower Trim in Brushed Nickel

Carrolton CTWL 4X12 Matte White Subway Tile (Herringbone)

Genta Single Faucet in Brushed Nickel

Modern Hearth MH04 12X12 Floor Tile