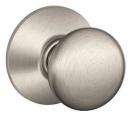

Modern Hearth MH04 2X4 Shower Floor Tile

Forrest Siding

Brownstone Decking

Greek Villa Interior Paint Color

Color

Winslow Door Style

Schlage Plymouth Hardware – Brushed Nickel

Malaga Bedroom Flush Mounts, Living Room and Entry