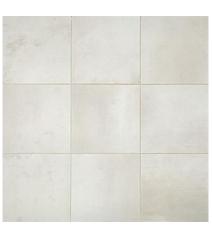

### **FULL BATH**

Calhoun 2 light bath bar Brushed Nickel

Genta Single Faucet in Brushed Nickel

Modern Hearth MH04 12X12 Floor Tile

Genta Tub/Shower Trim in brushed nickel

Tub/Shower Unit

Aspen Quartz Counters

### **PRIMARY BATH**

Calhoun 2 light bath bar Brushed Nickel

Genta Shower Trim in Brushed Nickel

Carrolton CTWL 4X12 Matte White Subway Tile (Herringbone)

Genta Single Faucet in Brushed Nickel

Modern Hearth MH04 12X12 Floor Tile

Maxim Wafer Laundry Flush Mount

Modern Hearth MH04 12X12 Floor Tile

**Exterior Fixtures**