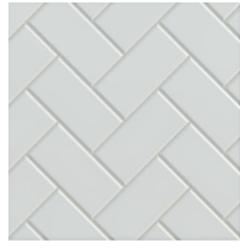

# **KITCHEN**

Moen Genta Faucet in SRS

Carrolton CTWL 4X12 Matte White Subway Tile (Herringbone)

Calhoun Island Pendant and Sink

**Appliances** 

Ash Wood Flooring

### **PRIMARY BATH**

Calhoun 2 light bath bar Brushed Nickel

Genta Shower Trim in Brushed Nickel

Carrolton CTWL 4X12 Matte White Subway Tile (Herringbone)

Genta Single Faucet in Brushed Nickel

Modern Hearth MH04 12X12 Floor Tile