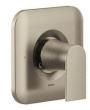

### **FULL BATH**

Calhoun 2 light bath bar Brushed Nickel

Genta Single Faucet in Brushed Nickel

Modern Hearth MH04 12X12 Floor Tile

Genta Tub/Shower Trim in brushed nickel

Tub/Shower Unit

Aspen Quartz Counters

### **PRIMARY BATH**

Calhoun 2 light bath bar Brushed Nickel

Genta Shower Trim in Brushed Nickel

Carrolton CTWL 4X12 Matte White Subway Tile (Herringbone)

Genta Single Faucet in Brushed Nickel

Modern Hearth MH04 12X12 Floor Tile