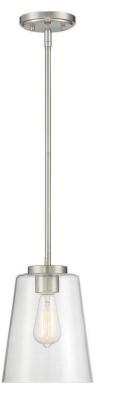

# **KITCHEN**

Moen Genta Faucet in SRS

Carrolton CTWL 4X12 Matte White Subway Tile (Herringbone)

Calhoun Island Pendant and Sink

**Appliances** 

Ash Wood Flooring