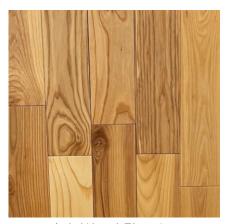

# **KITCHEN**

Moen Genta Faucet in SRS

Carrolton CTWL 4X12 Matte White Subway Tile (Herringbone)

Calhoun Island Pendant and Sink

**Appliances** 

Ash Wood Flooring