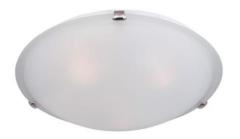

Modern Hearth MH04 2X4 Shower Floor Tile

Forrest Siding

Brownstone Decking

Greek Villa Interior Paint Color

Color

Winslow Door Style

Schlage Plymouth Hardware – Brushed Nickel

Malaga Bedroom Flush Mounts, Living Room and Entry