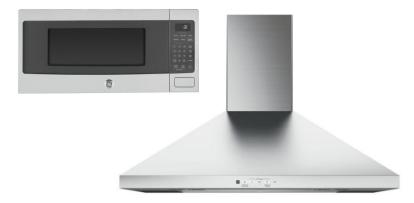

# **KITCHEN**

Moen Genta Faucet in SRS

Carrolton CTWL 4X12 Matte White Subway Tile (Herringbone)

Calhoun Island Pendant and Sink

**Appliances** 

Ash Wood Flooring