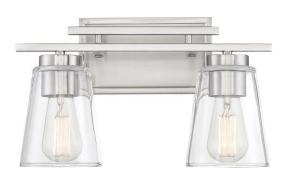

# **HALF BATH**

Calhoun 2 light bath bar Brushed Nickel

Ash Wood Flooring

Valle Nervado Granite

Natural Vanity

### **FULL BATH**

Calhoun 2 light bath bar Brushed Nickel

Genta Single Faucet in Brushed Nickel

Modern Hearth MH04 12X12 Floor Tile

Genta Tub/Shower Trim in brushed nickel

Tub/Shower Unit

Aspen Quartz Counters

### **PRIMARY BATH**

Calhoun 2 light bath bar Brushed Nickel

Genta Shower Trim in Brushed Nickel

Carrolton CTWL 4X12 Matte White Subway Tile (Herringbone)

Genta Single Faucet in Brushed Nickel

Modern Hearth MH04 12X12 Floor Tile