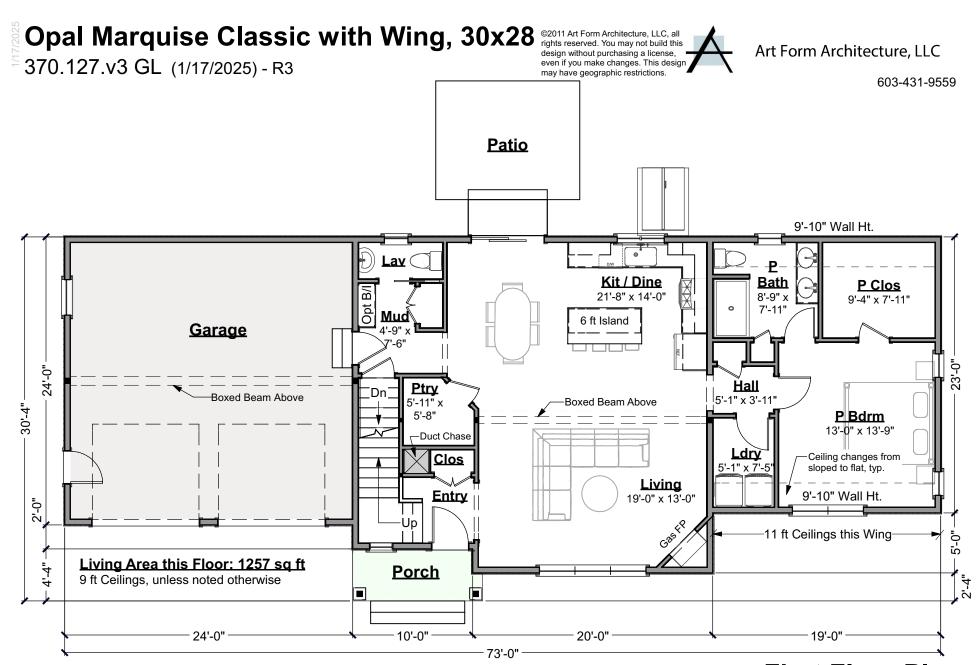

window casings, finished porch column sizes, and roof friezes. While we may allow builders to add their own flare to aesthetic elements. we don't allow our designs to be stripped of critical details. Any such alterations require the express written consent of Art Form.
- · Increasing ceiling heights usually requires adjustments to window sizes and other exterior elements.

Floor plan layout and/or Structural Changes:

- Structural changes always require the express written consent of Art Form
- If you wish to move or remove walls or structural elements (such as removal of posts, increases in house size, ceiling height changes. addition of dormers, etc), please do not assume it can be done without other additional changes (even if the builder or lumber yard says you can).

603-431-9559





First Floor Plan

## Opal Marquise Classic with Wing, 30x28 © 2011 Art Form Architecture, LLC, all rights reserved. You may not build this design without purchasing a license, even if you make chaiges. This design without purchasing a license, even if you make chaiges. This design with you make chaiges. This design without purchasing a license, even if you make chaiges. This design with you make chaiges. This design without purchasing a license, even if you make chaiges. This design without purchasing a license, even if you make chaiges. This design without purchasing a license, even if you make chaiges. This design without purchasing a license, even if you make chaiges. This design without purchasing a license, even if you make chaiges. This design without purchasing a license, even if