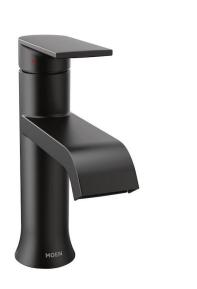

#### **FULL BATH**

Pure White Quartz

Carriage Black Cabinet

Linden Point 12X24 Bathroom Floor Tile

Vanity Lights

Genta Faucet

Hardware

Tub/Shower Unit