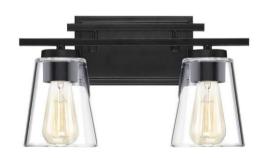

#### **FULL BATH**

Pure White Quartz

Carriage Black Cabinet

Linden Point 12X24 Bathroom Floor Tile

Vanity Lights

Genta Faucet

Hardware

Tub/Shower Unit