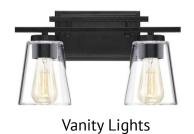

#### **FULL BATH**

Pure White Quartz

Carriage Black Cabinet

Linden Point 12X24 Bathroom Floor Tile

Vanity Lights

Genta Faucet

Hardware

Tub/Shower Unit