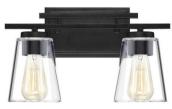

#### **FULL BATH**

Pure White Quartz

Carriage Black Cabinet

Linden Point 12X24 Bathroom Floor Tile

Vanity Lights

Genta Faucet

Hardware

Tub/Shower Unit