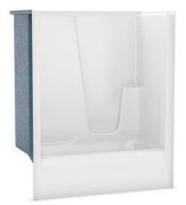

#### **FULL BATH**

Pure White Quartz

Carriage Black Cabinet

Linden Point 12X24 Bathroom Floor Tile

Vanity Lights

Genta Faucet

Hardware

Tub/Shower Unit