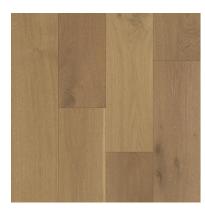

## Selections Images

**Grand Trail 47** 



# Whistler Quartz

### **KITCHEN**







Irish Cream Cabinets















Dining Room Chandelier

#### **HALF BATH**











#### **FULL BATH**



Pure White Quartz



Carriage Black Cabinet



Linden Point 12X24 Bathroom Floor Tile



Vanity Lights



Genta Faucet

Hardware



Tub/Shower Unit





Genta Tub/Shower Trim



#### **PRIMARY BATH**



Pure White Quartz



Earl Grey Cabinet





Vanity Lights



Genta Faucet





Genta Shower Trim



Praia Carrara 12X24 Shower Wall and Bathroom Floor Tile



Praia Carrara 2X2 Shower Floor Tile





Schlage Plymouth Knobs

#### **OTHER**





Laurel Mantel















Door/Window Trim and Baseboard

Carpet Not Shown – Trends Tonal Ancient Marble