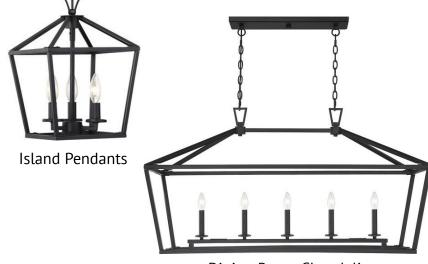

## Selections Images

**Grand Trail 47** 



# Whistler Quartz

### **KITCHEN**







Irish Cream Cabinets















Dining Room Chandelier

#### **HALF BATH**











#### **FULL BATH**



Pure White Quartz



Carriage Black Cabinet



Linden Point 12X24 Bathroom Floor Tile



Vanity Lights



Genta Faucet

Hardware



Tub/Shower Unit





Genta Tub/Shower Trim



#### **PRIMARY BATH**



Pure White Quartz



Earl Grey Cabinet





Vanity Lights



Genta Faucet





Genta Shower Trim



Praia Carrara 12X24 Shower Wall and Bathroom Floor Tile



Praia Carrara 2X2 Shower Floor Tile





Schlage Plymouth Knobs

#### **OTHER**





Laurel Mantel















Door/Window Trim and Baseboard

Carpet Not Shown – Trends Tonal Ancient Marble