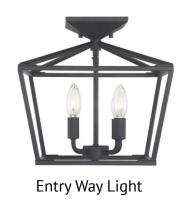

## Selections Images

**Grand Trail 47** 



# Whistler Quartz

### **KITCHEN**







Irish Cream Cabinets















Dining Room Chandelier

#### **HALF BATH**











#### **FULL BATH**



Pure White Quartz



Carriage Black Cabinet



Linden Point 12X24 Bathroom Floor Tile



Vanity Lights



Genta Faucet

Hardware



Tub/Shower Unit





Genta Tub/Shower Trim



#### **PRIMARY BATH**



Pure White Quartz



Earl Grey Cabinet





Vanity Lights



Genta Faucet





Genta Shower Trim



Praia Carrara 12X24 Shower Wall and Bathroom Floor Tile



Praia Carrara 2X2 Shower Floor Tile





Schlage Plymouth Knobs

#### **OTHER**





Laurel Mantel















Door/Window Trim and Baseboard

Carpet Not Shown – Trends Tonal Ancient Marble