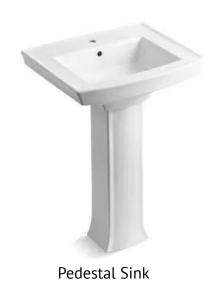

#### **FULL BATH**

Pure White Quartz

Carriage Black Cabinet

Linden Point 12X24 Bathroom Floor Tile

Vanity Lights

Genta Faucet

Hardware

Tub/Shower Unit