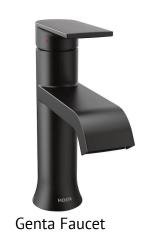

#### **FULL BATH**

Pure White Quartz

Carriage Black Cabinet

Linden Point 12X24 Bathroom Floor Tile

Vanity Lights

Genta Faucet

Hardware

Tub/Shower Unit