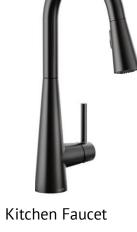

## Selections Images

**Grand Trail 47** 



# Whistler Quartz

### **KITCHEN**







Irish Cream Cabinets















Dining Room Chandelier

#### **HALF BATH**











#### **FULL BATH**



Pure White Quartz



Carriage Black Cabinet



Linden Point 12X24 Bathroom Floor Tile



Vanity Lights



Genta Faucet

Hardware



Tub/Shower Unit





Genta Tub/Shower Trim



#### **PRIMARY BATH**



Pure White Quartz



Earl Grey Cabinet





Vanity Lights



Genta Faucet





Genta Shower Trim



Praia Carrara 12X24 Shower Wall and Bathroom Floor Tile



Praia Carrara 2X2 Shower Floor Tile





Schlage Plymouth Knobs

#### **OTHER**





Laurel Mantel















Door/Window Trim and Baseboard

Carpet Not Shown – Trends Tonal Ancient Marble