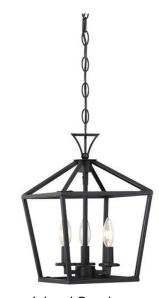

## Selections Images

**Grand Trail 47** 



# Whistler Quartz

### **KITCHEN**







Irish Cream Cabinets















Dining Room Chandelier

#### **HALF BATH**











#### **FULL BATH**



Pure White Quartz



Carriage Black Cabinet



Linden Point 12X24 Bathroom Floor Tile



Vanity Lights



Genta Faucet

Hardware



Tub/Shower Unit





Genta Tub/Shower Trim



#### **PRIMARY BATH**



Pure White Quartz



Earl Grey Cabinet





Vanity Lights



Genta Faucet





Genta Shower Trim



Praia Carrara 12X24 Shower Wall and Bathroom Floor Tile



Praia Carrara 2X2 Shower Floor Tile





Schlage Plymouth Knobs

#### **OTHER**





Laurel Mantel















Door/Window Trim and Baseboard

Carpet Not Shown – Trends Tonal Ancient Marble